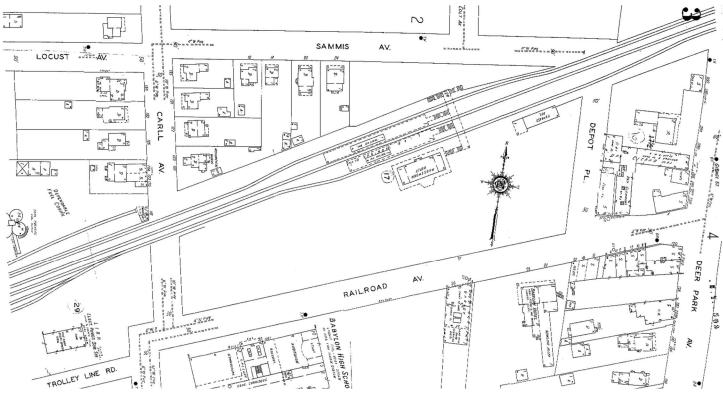

Babylon Railroad Station

1915, May (page 3) – Sanborn Map. (Sanborn maps may be under copyright restrictions.)

1915, May (page 4) – Sanborn Map. (Sanborn maps may be under copyright restrictions.)

Babylon Railroad Station

1923, October (page 3) - Sanborn Map. (Sanborn maps may be under copyright restrictions.)

1923, October (page 4) – Sanborn Map. (Sanborn maps may be under copyright restrictions.)