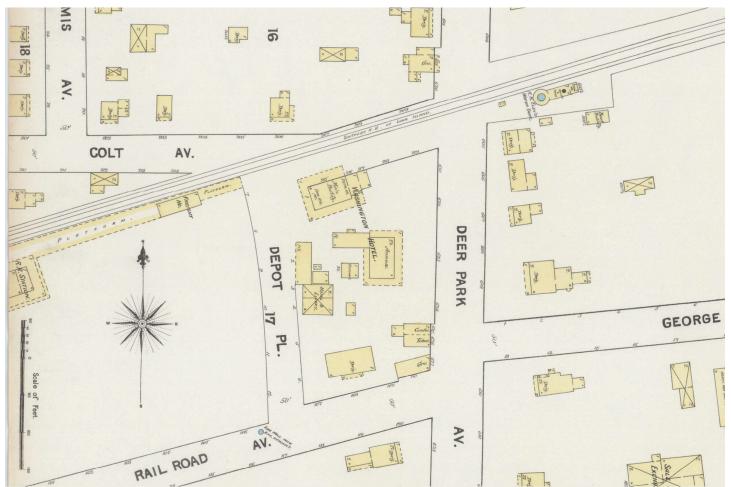

Babylon Railroad Station

1890, Dec. – Sanborn Map (Sanborn maps may be under copyright restrictions.) The west side of this map page ended at the railroad depot.

1897, March – Sanborn Map. (Sanborn maps may be under copyright restrictions.)