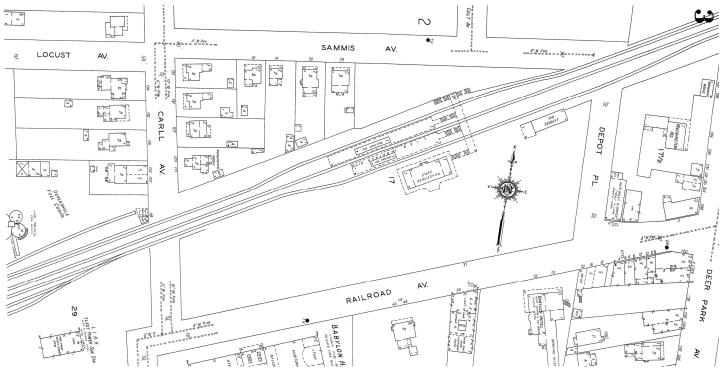

## Babylon Railroad Station

1929, September (page 3) – Sanborn Map. (Sanborn maps may be under copyright restrictions.)

1929, September (page 4) – Sanborn Map. (Sanborn maps may be under copyright restrictions.)