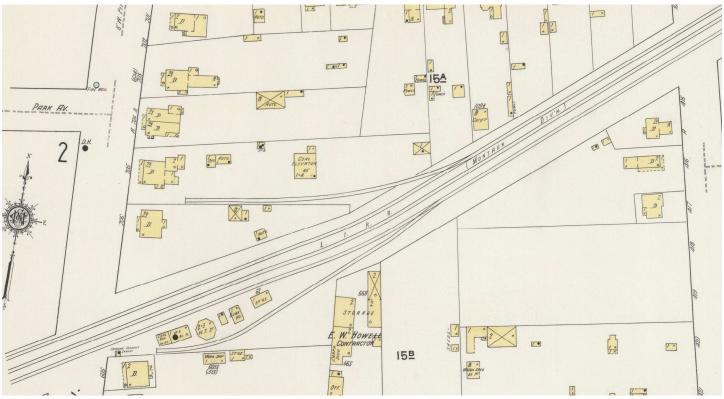

1908, November (page 5) – Sanborn Map. (Sanborn maps may be under copyright restrictions.)

1915 – <u>Atlas of Part of Suffolk County, Long Island</u>, New York, South Side – Ocean Shore, Volume One; Published by E. Belcher Hyde.