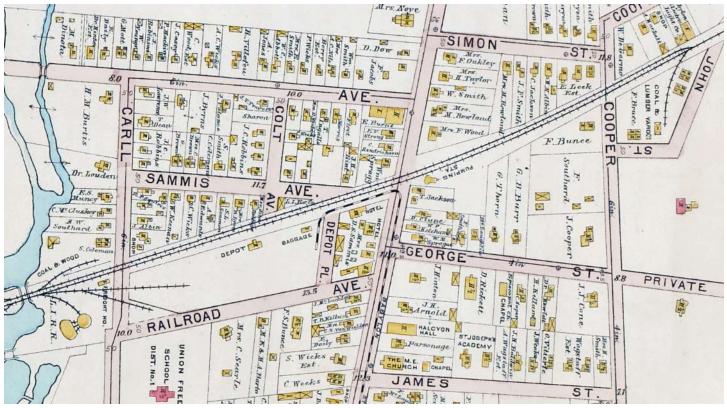

1902 – <u>Atlas of Suffolk County, Long Island</u>, New York, Merritt B. Hyde; Published by E. B. Hyde, 1902-09.

1902, October - Sanborn Map. (Sanborn maps may be under copyright restrictions.)

1908, November (page 4) – Sanborn Map. (Sanborn maps may be under copyright restrictions.)