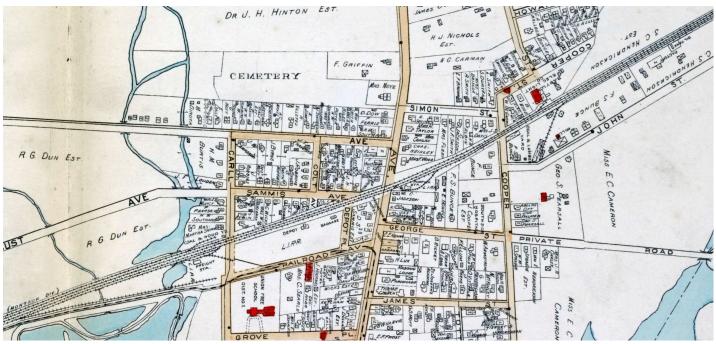

## Map Excerpts

1873 – <u>Atlas of Long Island</u>, NY published by Beers, Comstock & Cline

1888 – <u>Atlas of the towns Babylon, Islip, and south part of Brookhaven in Suffolk County</u>, N.Y. New York, F.W. Beers & Co.; Published by Wendelken & Co.