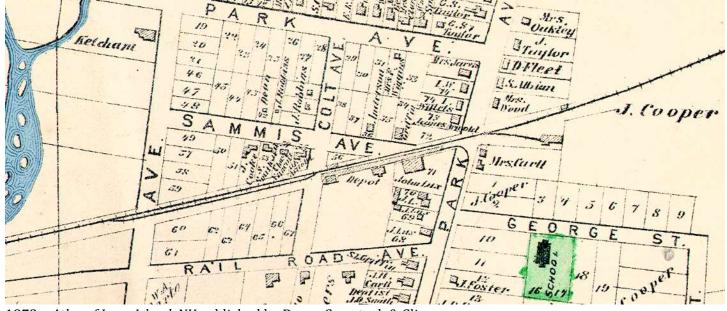

## Map Excerpts

1873 – <u>Atlas of Long Island</u>, NY published by Beers, Comstock & Cline

1888 – <u>Atlas of the towns Babylon, Islip, and south part of Brookhaven in Suffolk County</u>, N.Y. New York, F.W. Beers & Co.; Published by Wendelken & Co.