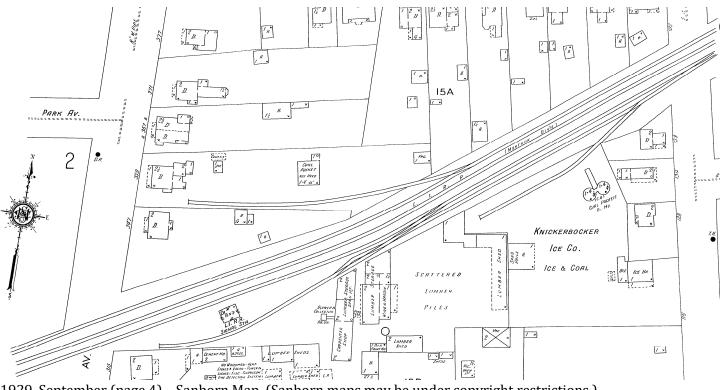

## Babylon Railroad Station

1929, September (page 3) – Sanborn Map. (Sanborn maps may be under copyright restrictions.)

1929, September (page 4) – Sanborn Map. (Sanborn maps may be under copyright restrictions.)