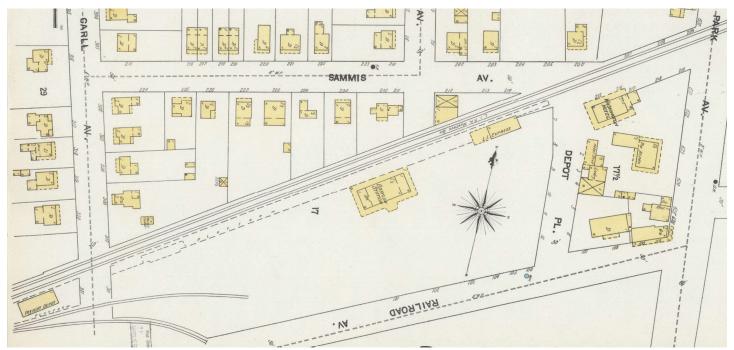

Babylon Railroad Station

1890, Dec. – Sanborn Map (Sanborn maps may be under copyright restrictions.) The west side of this map page ended at the railroad depot.

1897, March – Sanborn Map. (Sanborn maps may be under copyright restrictions.)