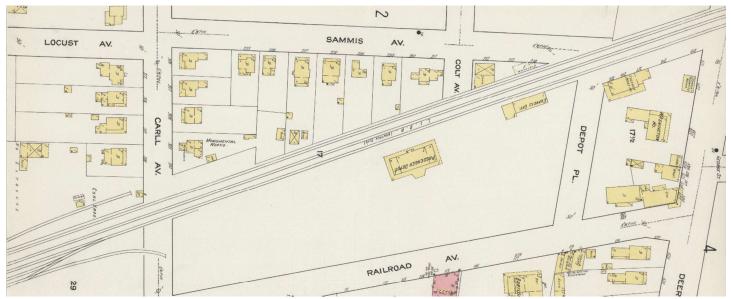

1902 – <u>Atlas of Suffolk County, Long Island</u>, New York, Merritt B. Hyde; Published by E. B. Hyde, 1902-09.

1902, October - Sanborn Map. (Sanborn maps may be under copyright restrictions.)

1908, November (page 4) – Sanborn Map. (Sanborn maps may be under copyright restrictions.)