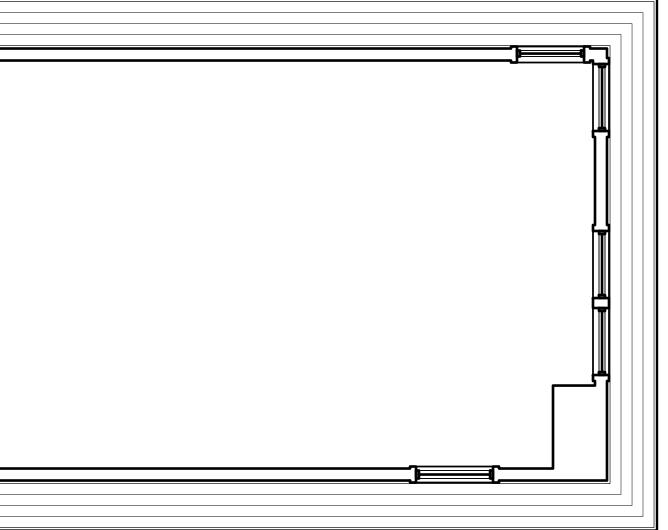

|                   |           | A1<br>A1<br>A1 |
|-------------------|-----------|----------------|
|                   |           |                |
| A1<br>1/2" = 1'0" | ROOF PLAN |                |