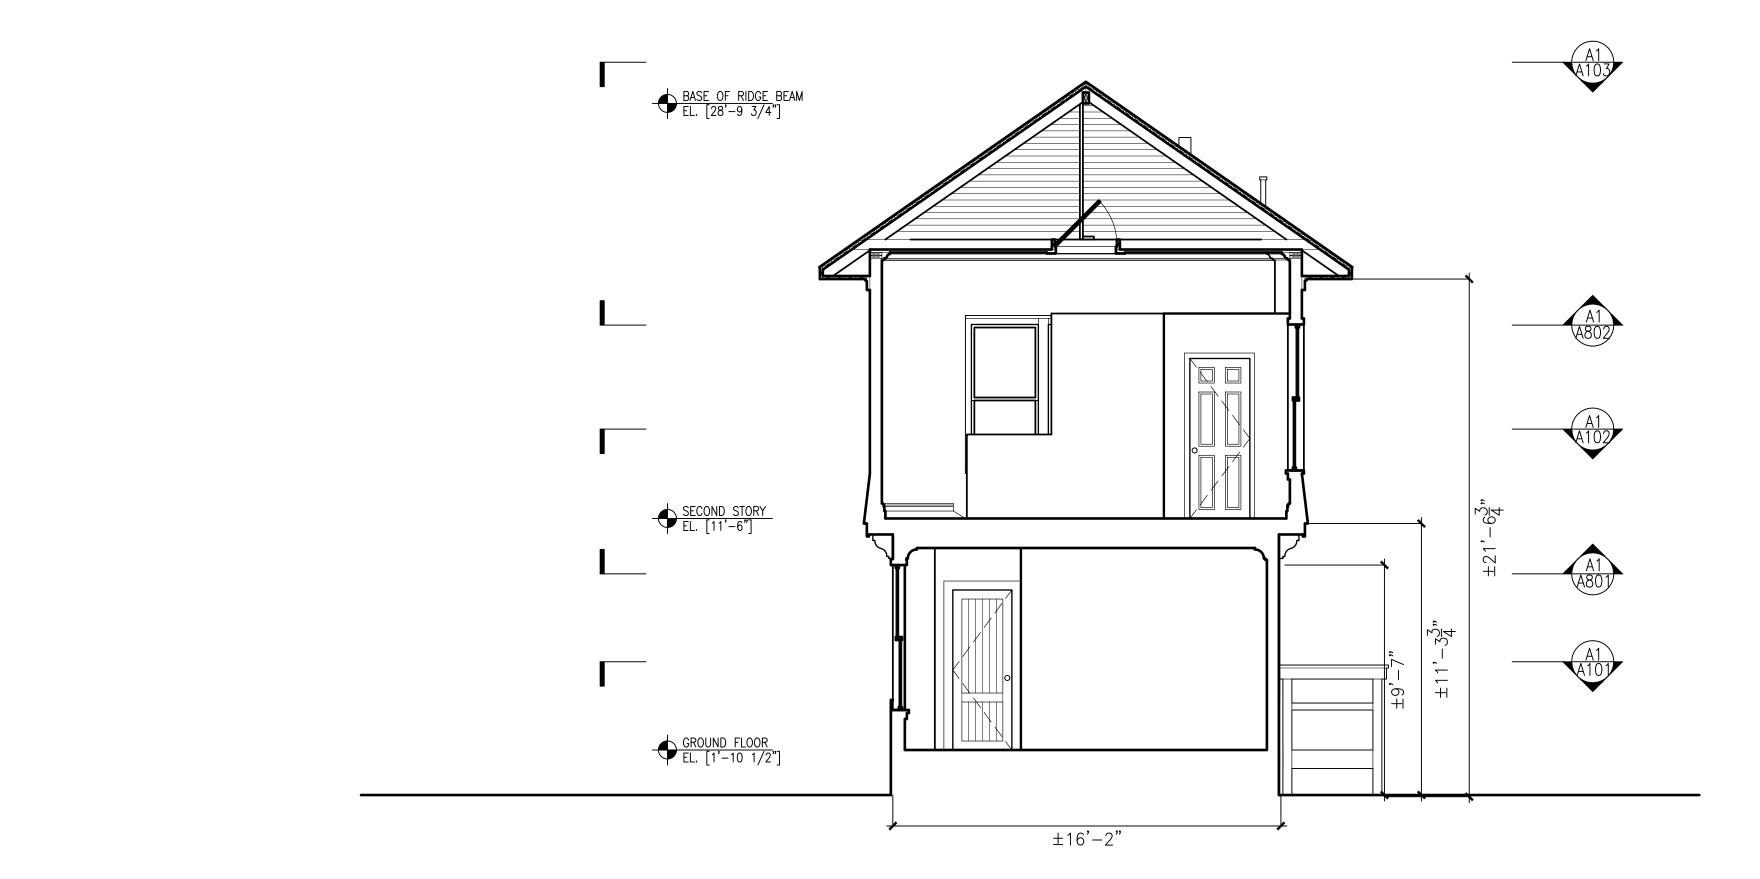

## LIST OF DRAWINGS

| A-001                            | COVER SHE                                                                                 |
|----------------------------------|-------------------------------------------------------------------------------------------|
| A-101                            | GROUND FI                                                                                 |
| A-102                            | SECOND FL                                                                                 |
| A-103                            | ROOF PLAN                                                                                 |
| A-201                            | NORTH ELE                                                                                 |
| A-202                            | SOUTH ELE                                                                                 |
| A-203                            | WEST ELE                                                                                  |
| A-204                            | EAST ELEV                                                                                 |
| A-301                            | TRANSVER                                                                                  |
| A-302                            | TRANSVER                                                                                  |
| A-303                            | LONGITUDI                                                                                 |
| A-304                            | LONGITUDI                                                                                 |
| A-601<br>A-602<br>A-603<br>A-604 | GROUND FI<br>INTERIOR E<br>GROUND FI<br>CLOSET IN<br>2ND FLOOF<br>2ND FLOOF<br>INTERIOR E |
| A-801                            | REFLECTED                                                                                 |
| A-802                            | REFLECTED                                                                                 |