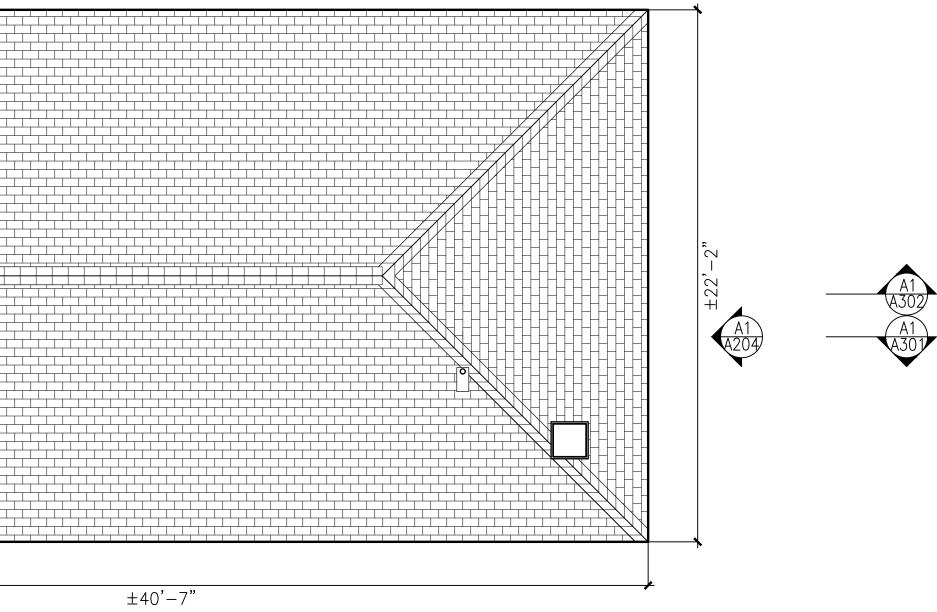

A1 A202

| GRAPHIC       Second Seco | CONDITION:                            |                               | 20 WEST 44TH STRE<br>NEW YORK, NY 1003<br>212-779-9570 TEL | ET, SUITE 604                                |                                                       | 2013                                                    |
|----------------------------------------------------------------------------------------------------------------------------------------------------------------------------------------------------------------------------------------------------------------------------------------------------------------------------------------------------------------------------------------------------------------------------------------------------------------------------------------------------------------------------------------------------------------------------------------------------------------------------------------------------------------------------------------------------------------------------------------------------------------------------------------------------------------------------------------------------------------------------------------------------------------------------------------------------------------------------------------------------------------------------------------------------------------------------------------------------------------------------------------------------------------------------------------------------------------------------------------------------------------------------------------------------------------------------------------------------------------------------------------------------------------------------------------------------------------------------------------------------------------------------------------------------------------------------------------------------------------------------------------------------------------------------------------------------------------------------------------------------------------------------------------------------------------------------------------------------------------------------------------------------------------------------------------------------------------------------------------------------------------------------------------------------------------------------------------|---------------------------------------|-------------------------------|------------------------------------------------------------|----------------------------------------------|-------------------------------------------------------|---------------------------------------------------------|
|                                                                                                                                                                                                                                                                                                                                                                                                                                                                                                                                                                                                                                                                                                                                                                                                                                                                                                                                                                                                                                                                                                                                                                                                                                                                                                                                                                                                                                                                                                                                                                                                                                                                                                                                                                                                                                                                                                                                                                                                                                                                                        |                                       | GRAPHIC                       |                                                            | DOCUMENTS:                                   |                                                       |                                                         |
| ASPHALT SHINGLES                                                                                                                                                                                                                                                                                                                                                                                                                                                                                                                                                                                                                                                                                                                                                                                                                                                                                                                                                                                                                                                                                                                                                                                                                                                                                                                                                                                                                                                                                                                                                                                                                                                                                                                                                                                                                                                                                                                                                                                                                                                                       | BRICK                                 |                               | AND SHALL REMAIN TH                                        | PROPERTY OF TH                               | E ARCHITECT THESE                                     | DOCUMENTS ARE                                           |
| WOOD       MMWMM         CONCRETE       MMWMM         ASPHALT/GRAVEL FILL       MMWMM         AREA NOT ACCESSIBLE       Image: Concrete Status         FOR SURVEY       Image: Concrete Status       Image: Concrete Status         ELEMENTS NOT ACCESSIBLE FOR SURVEY       Image: Concrete Status       Image: Concrete Status         Image: Concrete Status       Image: Concrete Status       Image: Concrete Status         Image: Concrete Status       Image: Concrete Status       Image: Concrete Status         Image: Concrete Status       Image: Concrete Status       Image: Concrete Status         Image: Concrete Status       Image: Concrete Status       Image: Concrete Status         Image: Concrete Status       Image: Concrete Status       Image: Concrete Status         Image: Concrete Status       Image: Concrete Status       Image: Concrete Status         Image: Concrete Status       Image: Concrete Status       Image: Concrete Status         Image: Concrete Status       Image: Concrete Status       Image: Concrete Status         Image: Concrete Status       Image: Concrete Status       Image: Concrete Status         Image: Concrete Status       Image: Concrete Status       Image: Concrete Status         Image: Concrete Status       Image: Concrete Status       Image: Concrete Status                                                                                                                                                                                                                                                                                                                                                                                                                                                                                                                                                                                                                                                                                                                                    | ASPHALT SHINGLES                      |                               |                                                            | WRITTEN AUTHOR                               | IZATION OF LASTON A                                   | Kelli le 15, EEL .                                      |
|                                                                                                                                                                                                                                                                                                                                                                                                                                                                                                                                                                                                                                                                                                                                                                                                                                                                                                                                                                                                                                                                                                                                                                                                                                                                                                                                                                                                                                                                                                                                                                                                                                                                                                                                                                                                                                                                                                                                                                                                                                                                                        | WOOD SHINGLES                         |                               |                                                            |                                              |                                                       |                                                         |
|                                                                                                                                                                                                                                                                                                                                                                                                                                                                                                                                                                                                                                                                                                                                                                                                                                                                                                                                                                                                                                                                                                                                                                                                                                                                                                                                                                                                                                                                                                                                                                                                                                                                                                                                                                                                                                                                                                                                                                                                                                                                                        | WOOD                                  | 77.101.19/1/101.101.19/1/101. |                                                            |                                              |                                                       |                                                         |
|                                                                                                                                                                                                                                                                                                                                                                                                                                                                                                                                                                                                                                                                                                                                                                                                                                                                                                                                                                                                                                                                                                                                                                                                                                                                                                                                                                                                                                                                                                                                                                                                                                                                                                                                                                                                                                                                                                                                                                                                                                                                                        | CONCRETE                              |                               |                                                            |                                              |                                                       |                                                         |
|                                                                                                                                                                                                                                                                                                                                                                                                                                                                                                                                                                                                                                                                                                                                                                                                                                                                                                                                                                                                                                                                                                                                                                                                                                                                                                                                                                                                                                                                                                                                                                                                                                                                                                                                                                                                                                                                                                                                                                                                                                                                                        | EXTERIOR-GRADE<br>GYPSUM              |                               |                                                            |                                              |                                                       |                                                         |
|                                                                                                                                                                                                                                                                                                                                                                                                                                                                                                                                                                                                                                                                                                                                                                                                                                                                                                                                                                                                                                                                                                                                                                                                                                                                                                                                                                                                                                                                                                                                                                                                                                                                                                                                                                                                                                                                                                                                                                                                                                                                                        | ASPHALT/GRAVEL FILL                   |                               |                                                            |                                              |                                                       |                                                         |
|                                                                                                                                                                                                                                                                                                                                                                                                                                                                                                                                                                                                                                                                                                                                                                                                                                                                                                                                                                                                                                                                                                                                                                                                                                                                                                                                                                                                                                                                                                                                                                                                                                                                                                                                                                                                                                                                                                                                                                                                                                                                                        | AREA NOT ACCESSIBLE<br>FOR SURVEY     |                               |                                                            |                                              |                                                       |                                                         |
| PROJECT<br>NASSAU TOWER<br>MEASURED DRAWINGS<br>71 MAIN STREET, MINEOLA, NY 11501<br>EXISTING CONDITIONS<br>ROOF PLAN<br>SEAL & SIGNATURE<br>DATE: 10/23/<br>PROJECT No: 1814<br>DRAWING BY: TD<br>CHK BY: LE<br>DWG NO:                                                                                                                                                                                                                                                                                                                                                                                                                                                                                                                                                                                                                                                                                                                                                                                                                                                                                                                                                                                                                                                                                                                                                                                                                                                                                                                                                                                                                                                                                                                                                                                                                                                                                                                                                                                                                                                               | ELEMENTS NOT<br>ACCESSIBLE FOR SURVEY |                               |                                                            |                                              |                                                       |                                                         |
| PROJECT<br>NASSAU TOWER<br>MEASURED DRAWINGS<br>71 MAIN STREET, MINEOLA, NY 11501<br>EXISTING CONDITIONS<br>ROOF PLAN<br>SEAL & SIGNATURE<br>DATE: 10/23/<br>PROJECT No: 1814<br>DRAWING BY: TD<br>CHK BY: LE<br>DWG NO:                                                                                                                                                                                                                                                                                                                                                                                                                                                                                                                                                                                                                                                                                                                                                                                                                                                                                                                                                                                                                                                                                                                                                                                                                                                                                                                                                                                                                                                                                                                                                                                                                                                                                                                                                                                                                                                               |                                       |                               |                                                            |                                              |                                                       |                                                         |
| NASSAU TOWER<br>MEASURED DRAWINGS<br>71 MAIN STREET, MINEOLA, NY 11501<br>EXISTING CONDITIONS<br>ROOF PLAN<br>SEAL & SIGNATURE DATE: 10/23/<br>PROJECT No: 1814<br>DRAWING BY: TD<br>CHK BY: LE<br>DWG No:                                                                                                                                                                                                                                                                                                                                                                                                                                                                                                                                                                                                                                                                                                                                                                                                                                                                                                                                                                                                                                                                                                                                                                                                                                                                                                                                                                                                                                                                                                                                                                                                                                                                                                                                                                                                                                                                             |                                       |                               |                                                            |                                              |                                                       |                                                         |
| ROOF PLANSEAL & SIGNATUREDATE:10/23/PROJECT NO:1814DRAWING BY:TDCHK BY:LEDWG No:                                                                                                                                                                                                                                                                                                                                                                                                                                                                                                                                                                                                                                                                                                                                                                                                                                                                                                                                                                                                                                                                                                                                                                                                                                                                                                                                                                                                                                                                                                                                                                                                                                                                                                                                                                                                                                                                                                                                                                                                       |                                       |                               | 01                                                         | SHPO SUBN                                    | MISSION                                               | 09/11/18                                                |
| DWG No:                                                                                                                                                                                                                                                                                                                                                                                                                                                                                                                                                                                                                                                                                                                                                                                                                                                                                                                                                                                                                                                                                                                                                                                                                                                                                                                                                                                                                                                                                                                                                                                                                                                                                                                                                                                                                                                                                                                                                                                                                                                                                |                                       |                               | PROJECT<br>NAS<br>MEA<br>71 MAIN                           | SURED                                        | TOWE<br>DRAWING                                       | <b>ER</b><br>GS<br>11501                                |
| A-103                                                                                                                                                                                                                                                                                                                                                                                                                                                                                                                                                                                                                                                                                                                                                                                                                                                                                                                                                                                                                                                                                                                                                                                                                                                                                                                                                                                                                                                                                                                                                                                                                                                                                                                                                                                                                                                                                                                                                                                                                                                                                  |                                       |                               | PROJECT<br>NAS<br>MEA<br>71 MAIN<br>EXIS                   | SSAU<br>SURED<br>STREET, I<br>TING (<br>ROOF | DRAWING BY:                                           | ER<br>GS<br>11501<br>ONS<br>10/23/1<br>1814<br>TD       |
|                                                                                                                                                                                                                                                                                                                                                                                                                                                                                                                                                                                                                                                                                                                                                                                                                                                                                                                                                                                                                                                                                                                                                                                                                                                                                                                                                                                                                                                                                                                                                                                                                                                                                                                                                                                                                                                                                                                                                                                                                                                                                        |                                       |                               | PROJECT<br>NAS<br>MEA<br>71 MAIN<br>EXIS                   | SSAU<br>SURED<br>STREET, I<br>TING (<br>ROOF | DRAWING<br>DRAWING<br>MINEOLA, NY<br>CONDITIC<br>PLAN | ER<br>GS<br>11501<br>ONS<br>10/23/1<br>1814<br>TD<br>LE |