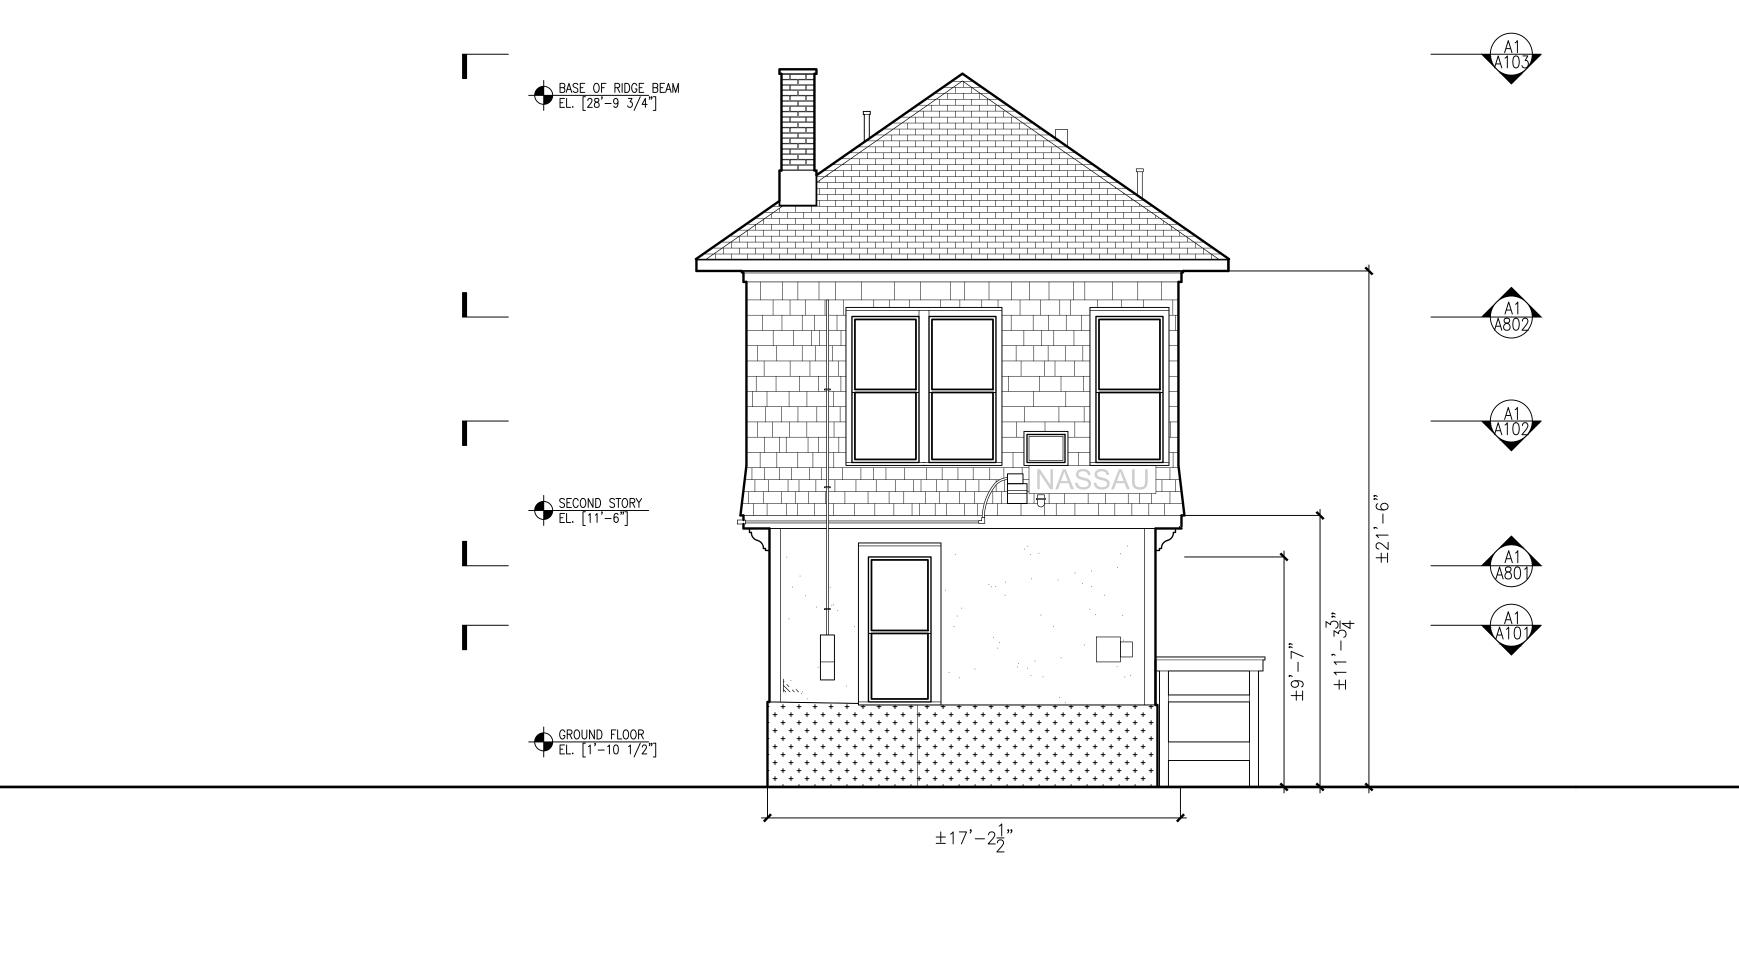

## LIST OF DRAWINGS

| A-001                            | COVER SHE                                                                                 |
|----------------------------------|-------------------------------------------------------------------------------------------|
| A-101                            | GROUND FI                                                                                 |
| A-102                            | SECOND FL                                                                                 |
| A-103                            | ROOF PLAN                                                                                 |
| A-201                            | NORTH ELE                                                                                 |
| A-202                            | SOUTH ELE                                                                                 |
| A-203                            | WEST ELE                                                                                  |
| A-204                            | EAST ELEV                                                                                 |
| A-301                            | TRANSVER                                                                                  |
| A-302                            | TRANSVER                                                                                  |
| A-303                            | LONGITUDI                                                                                 |
| A-304                            | LONGITUDI                                                                                 |
| A-601<br>A-602<br>A-603<br>A-604 | GROUND FI<br>INTERIOR E<br>GROUND FI<br>CLOSET IN<br>2ND FLOOF<br>2ND FLOOF<br>INTERIOR E |
| A-801                            | REFLECTED                                                                                 |
| A-802                            | REFLECTED                                                                                 |

|                                                                                                                                            | EASTONARCHITECTS<br>20 WEST 44TH STREET, SUITE 604<br>NEW YORK, NY 10036<br>212-779-9570 TEL                                                                                                                                                                                                                                                                                                                 |
|--------------------------------------------------------------------------------------------------------------------------------------------|--------------------------------------------------------------------------------------------------------------------------------------------------------------------------------------------------------------------------------------------------------------------------------------------------------------------------------------------------------------------------------------------------------------|
| AD                                                                                                                                         | OWNERSHIP AND USE OF DOCUMENTS:<br>DRAWINGS AND SPECIFICATIONS AS INSTRUMENTS OF PROFESSIONAL SERVICE ARE<br>AND SHALL REMAIN THE PROPERTY OF THE ARCHITECT. THESE DOCUMENTS ARE<br>NOT TO BE USED IN WHOLE OR IN PART, FOR ANY OTHER PROJECTS OR PURPOSES, OR<br>BY ANY OTHER PARTIES, THAN THOSE PROPERLY AUTHORIZED BY CONTRACT.<br>WITHOUT THE SPECIFIC WRITTEN AUTHORIZATION OF EASTON ARCHITECTS, LLP. |
|                                                                                                                                            |                                                                                                                                                                                                                                                                                                                                                                                                              |
|                                                                                                                                            |                                                                                                                                                                                                                                                                                                                                                                                                              |
|                                                                                                                                            |                                                                                                                                                                                                                                                                                                                                                                                                              |
| AWINGS                                                                                                                                     |                                                                                                                                                                                                                                                                                                                                                                                                              |
| COVER SHEET                                                                                                                                |                                                                                                                                                                                                                                                                                                                                                                                                              |
| GROUND FLOOR PLAN<br>SECOND FLOOR PLAN<br>ROOF PLAN                                                                                        |                                                                                                                                                                                                                                                                                                                                                                                                              |
| NORTH ELEVATION<br>SOUTH ELEVATION<br>WEST ELEVATION<br>EAST ELEVATION                                                                     |                                                                                                                                                                                                                                                                                                                                                                                                              |
| TRANSVERSE SECTION FACING SOUTH<br>TRANSVERSE SECTION FACING NORTH<br>LONGITUDINAL SECTION FACING EAST<br>LONGITUDINAL SECTION FACING WEST |                                                                                                                                                                                                                                                                                                                                                                                                              |
| GROUND FLOOR HALLWAY AND MAIN ROOM<br>INTERIOR ELEVATIONS<br>GROUND FLOOR KITCHENETTE AND WATER<br>CLOSET INTERIOR ELEVATIONS              | 01         SHPO SUBMISSION         09/11/18                                                                                                                                                                                                                                                                                                                                                                  |
| 2ND FLOOR MAIN ROOM INTERIOR ELEVATIONS<br>2ND FLOOR STAIR HALL AND WATER CLOSET<br>INTERIOR ELEVATIONS                                    | PROJECT<br>NASSAU TOWER<br>MEASURED DRAWINGS                                                                                                                                                                                                                                                                                                                                                                 |
| REFLECTED CEILING PLAN - GROUND FLOOR<br>REFLECTED CEILING PLAN - 2ND FLOOR                                                                | 71 MAIN STREET, MINEOLA, NY 11501                                                                                                                                                                                                                                                                                                                                                                            |
| REFLECTED CEILING PLAN - ZND FLOOR                                                                                                         | MEASURED DRAWINGS<br>COVER PAGE                                                                                                                                                                                                                                                                                                                                                                              |
|                                                                                                                                            | SEAL & SIGNATURE DATE: 10/23/18<br>PROJECT No: 1814<br>DRAWING BY: TD<br>CHK BY: LE                                                                                                                                                                                                                                                                                                                          |
|                                                                                                                                            | DWG No:<br>A-001                                                                                                                                                                                                                                                                                                                                                                                             |
|                                                                                                                                            | 1 OF 18                                                                                                                                                                                                                                                                                                                                                                                                      |