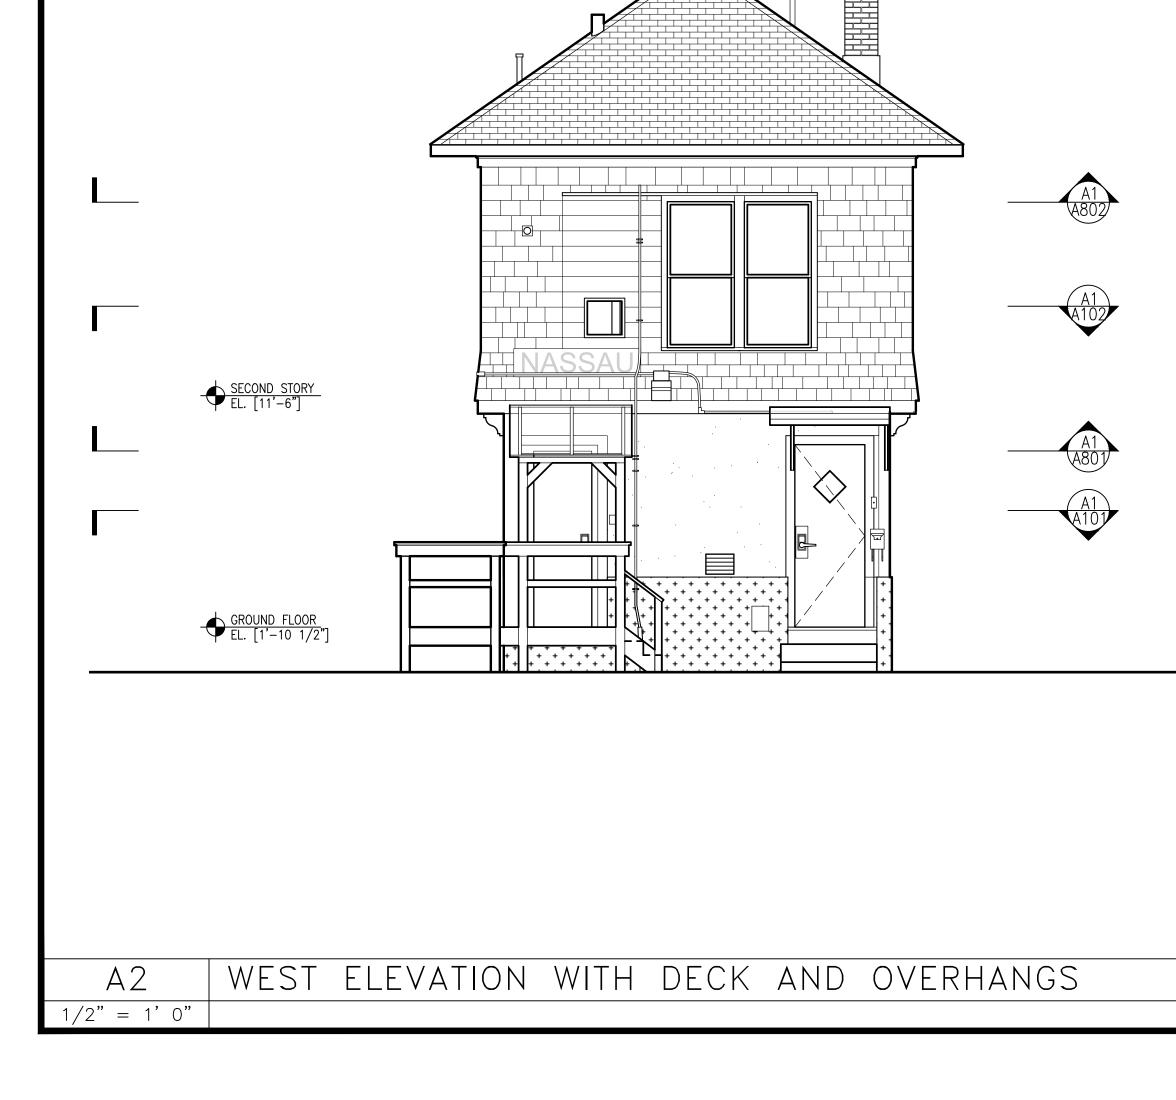

## LIST OF DRAWINGS

| A-001                            | COVER SHE                                                                                 |
|----------------------------------|-------------------------------------------------------------------------------------------|
| A-101                            | GROUND FI                                                                                 |
| A-102                            | SECOND FL                                                                                 |
| A-103                            | ROOF PLAN                                                                                 |
| A-201                            | NORTH ELE                                                                                 |
| A-202                            | SOUTH ELE                                                                                 |
| A-203                            | WEST ELE                                                                                  |
| A-204                            | EAST ELEV                                                                                 |
| A-301                            | TRANSVER                                                                                  |
| A-302                            | TRANSVER                                                                                  |
| A-303                            | LONGITUDI                                                                                 |
| A-304                            | LONGITUDI                                                                                 |
| A-601<br>A-602<br>A-603<br>A-604 | GROUND FI<br>INTERIOR E<br>GROUND FI<br>CLOSET IN<br>2ND FLOOF<br>2ND FLOOF<br>INTERIOR E |
| A-801                            | REFLECTED                                                                                 |
| A-802                            | REFLECTED                                                                                 |

|                                                                                                                                            | EASTONARCHITECTS<br>20 WEST 44TH STREET, SUITE 604<br>NEW YORK, NY 10036<br>212-779-9570 TEL                                                                                                                                                                                                                                                                                                                 |
|--------------------------------------------------------------------------------------------------------------------------------------------|--------------------------------------------------------------------------------------------------------------------------------------------------------------------------------------------------------------------------------------------------------------------------------------------------------------------------------------------------------------------------------------------------------------|
| AD                                                                                                                                         | OWNERSHIP AND USE OF DOCUMENTS:<br>DRAWINGS AND SPECIFICATIONS AS INSTRUMENTS OF PROFESSIONAL SERVICE ARE<br>AND SHALL REMAIN THE PROPERTY OF THE ARCHITECT. THESE DOCUMENTS ARE<br>NOT TO BE USED IN WHOLE OR IN PART, FOR ANY OTHER PROJECTS OR PURPOSES, OR<br>BY ANY OTHER PARTIES, THAN THOSE PROPERLY AUTHORIZED BY CONTRACT.<br>WITHOUT THE SPECIFIC WRITTEN AUTHORIZATION OF EASTON ARCHITECTS, LLP. |
|                                                                                                                                            |                                                                                                                                                                                                                                                                                                                                                                                                              |
|                                                                                                                                            |                                                                                                                                                                                                                                                                                                                                                                                                              |
|                                                                                                                                            |                                                                                                                                                                                                                                                                                                                                                                                                              |
| AWINGS                                                                                                                                     |                                                                                                                                                                                                                                                                                                                                                                                                              |
| COVER SHEET                                                                                                                                |                                                                                                                                                                                                                                                                                                                                                                                                              |
| GROUND FLOOR PLAN<br>SECOND FLOOR PLAN<br>ROOF PLAN                                                                                        |                                                                                                                                                                                                                                                                                                                                                                                                              |
| NORTH ELEVATION<br>SOUTH ELEVATION<br>WEST ELEVATION<br>EAST ELEVATION                                                                     |                                                                                                                                                                                                                                                                                                                                                                                                              |
| TRANSVERSE SECTION FACING SOUTH<br>TRANSVERSE SECTION FACING NORTH<br>LONGITUDINAL SECTION FACING EAST<br>LONGITUDINAL SECTION FACING WEST |                                                                                                                                                                                                                                                                                                                                                                                                              |
| GROUND FLOOR HALLWAY AND MAIN ROOM<br>INTERIOR ELEVATIONS<br>GROUND FLOOR KITCHENETTE AND WATER<br>CLOSET INTERIOR ELEVATIONS              | 01         SHPO SUBMISSION         09/11/18                                                                                                                                                                                                                                                                                                                                                                  |
| 2ND FLOOR MAIN ROOM INTERIOR ELEVATIONS<br>2ND FLOOR STAIR HALL AND WATER CLOSET<br>INTERIOR ELEVATIONS                                    | PROJECT<br>NASSAU TOWER<br>MEASURED DRAWINGS                                                                                                                                                                                                                                                                                                                                                                 |
| REFLECTED CEILING PLAN - GROUND FLOOR<br>REFLECTED CEILING PLAN - 2ND FLOOR                                                                | 71 MAIN STREET, MINEOLA, NY 11501                                                                                                                                                                                                                                                                                                                                                                            |
| REFLECTED CEILING PLAN - ZND FLOOR                                                                                                         | MEASURED DRAWINGS<br>COVER PAGE                                                                                                                                                                                                                                                                                                                                                                              |
|                                                                                                                                            | SEAL & SIGNATURE DATE: 10/23/18<br>PROJECT No: 1814<br>DRAWING BY: TD<br>CHK BY: LE                                                                                                                                                                                                                                                                                                                          |
|                                                                                                                                            | DWG No:<br>A-001                                                                                                                                                                                                                                                                                                                                                                                             |
|                                                                                                                                            | 1 OF 18                                                                                                                                                                                                                                                                                                                                                                                                      |