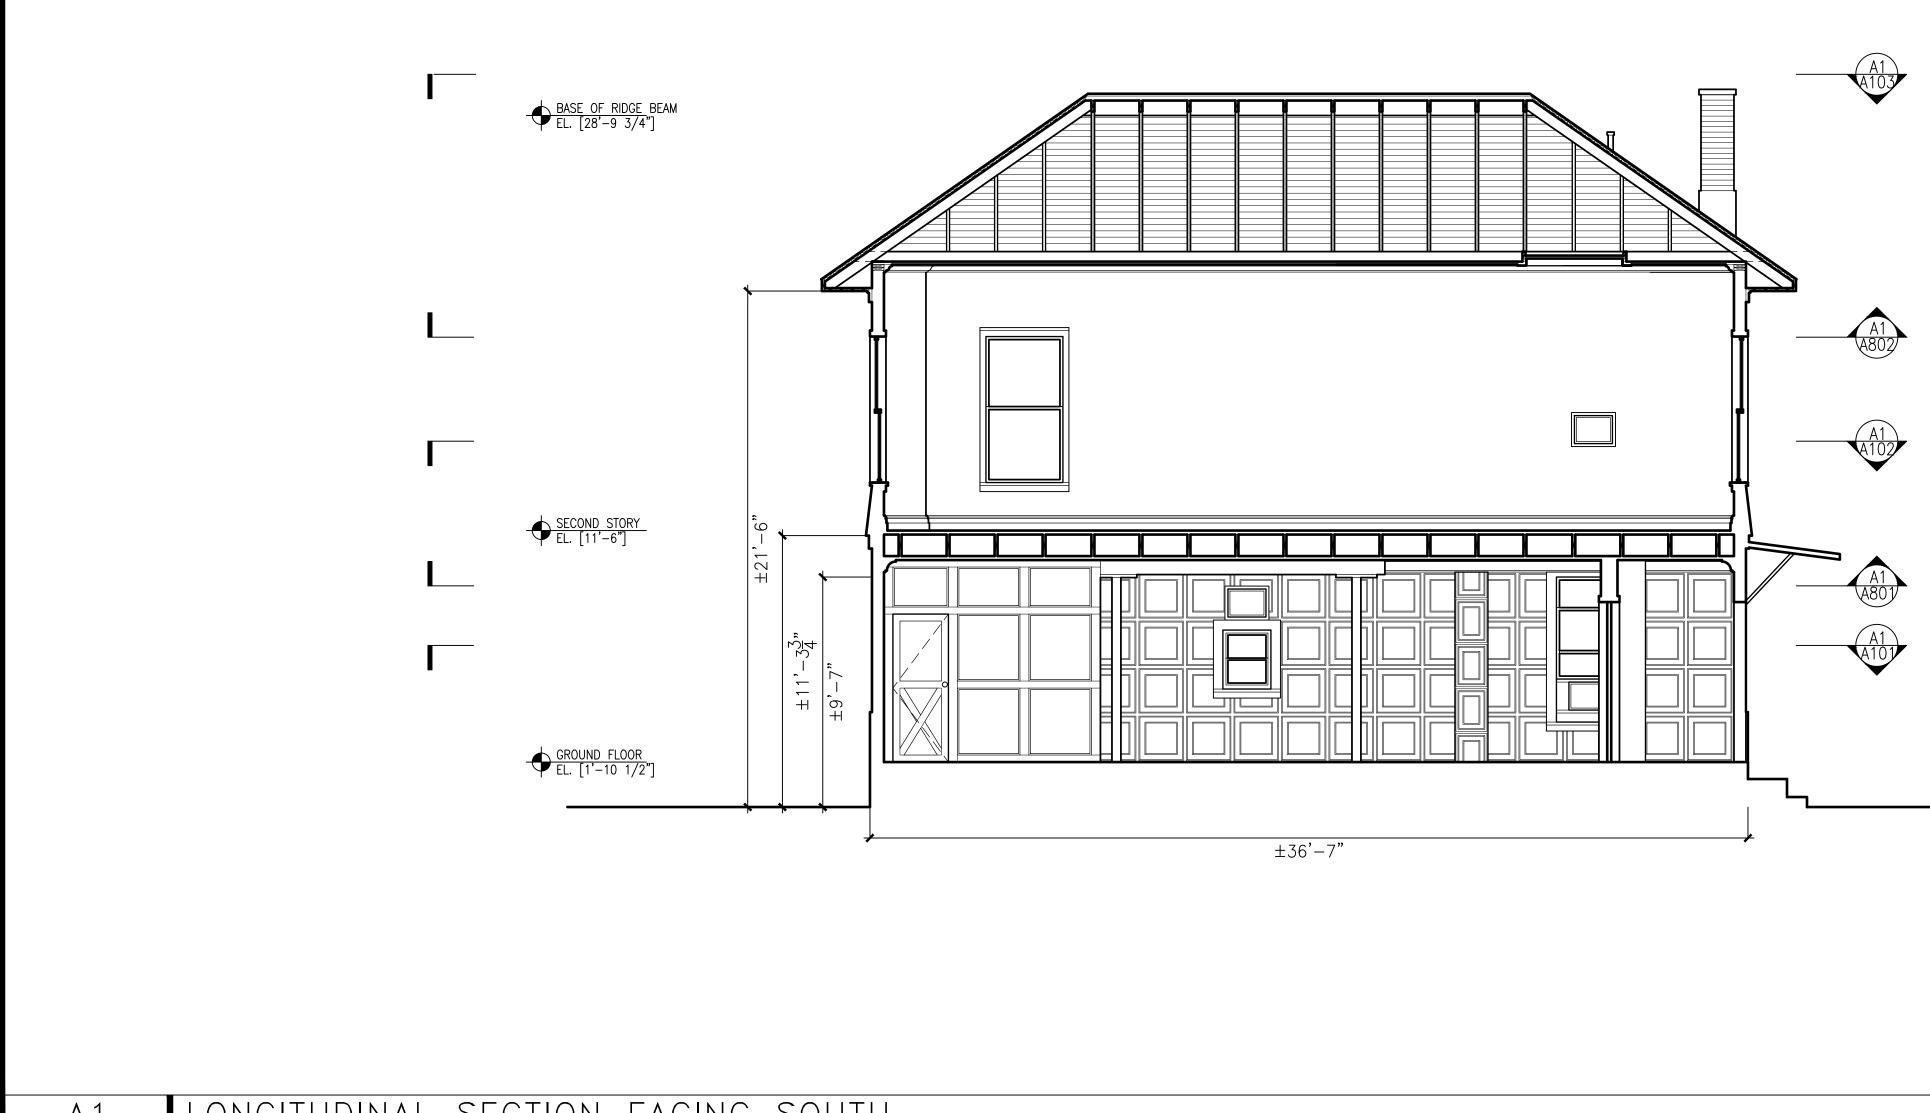

## LIST OF DRAWINGS

| A-001                            | COVER SHE                                                                                 |
|----------------------------------|-------------------------------------------------------------------------------------------|
| A-101                            | GROUND FI                                                                                 |
| A-102                            | SECOND FL                                                                                 |
| A-103                            | ROOF PLAN                                                                                 |
| A-201                            | NORTH ELE                                                                                 |
| A-202                            | SOUTH ELE                                                                                 |
| A-203                            | WEST ELE                                                                                  |
| A-204                            | EAST ELEV                                                                                 |
| A-301                            | TRANSVER                                                                                  |
| A-302                            | TRANSVER                                                                                  |
| A-303                            | LONGITUDI                                                                                 |
| A-304                            | LONGITUDI                                                                                 |
| A-601<br>A-602<br>A-603<br>A-604 | GROUND FI<br>INTERIOR E<br>GROUND FI<br>CLOSET IN<br>2ND FLOOF<br>2ND FLOOF<br>INTERIOR E |
| A-801                            | REFLECTED                                                                                 |
| A-802                            | REFLECTED                                                                                 |

|                                                                                                                                            | EASTONARCHITECTS<br>20 WEST 44TH STREET, SUITE 604<br>NEW YORK, NY 10036<br>212-779-9570 TEL                                                                                                                                                                                                                                                                                                                 |
|--------------------------------------------------------------------------------------------------------------------------------------------|--------------------------------------------------------------------------------------------------------------------------------------------------------------------------------------------------------------------------------------------------------------------------------------------------------------------------------------------------------------------------------------------------------------|
| AD                                                                                                                                         | OWNERSHIP AND USE OF DOCUMENTS:<br>DRAWINGS AND SPECIFICATIONS AS INSTRUMENTS OF PROFESSIONAL SERVICE ARE<br>AND SHALL REMAIN THE PROPERTY OF THE ARCHITECT. THESE DOCUMENTS ARE<br>NOT TO BE USED IN WHOLE OR IN PART, FOR ANY OTHER PROJECTS OR PURPOSES, OR<br>BY ANY OTHER PARTIES, THAN THOSE PROPERLY AUTHORIZED BY CONTRACT.<br>WITHOUT THE SPECIFIC WRITTEN AUTHORIZATION OF EASTON ARCHITECTS, LLP. |
|                                                                                                                                            |                                                                                                                                                                                                                                                                                                                                                                                                              |
|                                                                                                                                            |                                                                                                                                                                                                                                                                                                                                                                                                              |
|                                                                                                                                            |                                                                                                                                                                                                                                                                                                                                                                                                              |
| AWINGS                                                                                                                                     |                                                                                                                                                                                                                                                                                                                                                                                                              |
| COVER SHEET                                                                                                                                |                                                                                                                                                                                                                                                                                                                                                                                                              |
| GROUND FLOOR PLAN<br>SECOND FLOOR PLAN<br>ROOF PLAN                                                                                        |                                                                                                                                                                                                                                                                                                                                                                                                              |
| NORTH ELEVATION<br>SOUTH ELEVATION<br>WEST ELEVATION<br>EAST ELEVATION                                                                     |                                                                                                                                                                                                                                                                                                                                                                                                              |
| TRANSVERSE SECTION FACING SOUTH<br>TRANSVERSE SECTION FACING NORTH<br>LONGITUDINAL SECTION FACING EAST<br>LONGITUDINAL SECTION FACING WEST |                                                                                                                                                                                                                                                                                                                                                                                                              |
| GROUND FLOOR HALLWAY AND MAIN ROOM<br>INTERIOR ELEVATIONS<br>GROUND FLOOR KITCHENETTE AND WATER<br>CLOSET INTERIOR ELEVATIONS              | 01         SHPO SUBMISSION         09/11/18                                                                                                                                                                                                                                                                                                                                                                  |
| 2ND FLOOR MAIN ROOM INTERIOR ELEVATIONS<br>2ND FLOOR STAIR HALL AND WATER CLOSET<br>INTERIOR ELEVATIONS                                    | PROJECT<br>NASSAU TOWER<br>MEASURED DRAWINGS                                                                                                                                                                                                                                                                                                                                                                 |
| REFLECTED CEILING PLAN - GROUND FLOOR<br>REFLECTED CEILING PLAN - 2ND FLOOR                                                                | 71 MAIN STREET, MINEOLA, NY 11501                                                                                                                                                                                                                                                                                                                                                                            |
| REFLECTED CEILING PLAN - ZND FLOOR                                                                                                         | MEASURED DRAWINGS<br>COVER PAGE                                                                                                                                                                                                                                                                                                                                                                              |
|                                                                                                                                            | SEAL & SIGNATURE DATE: 10/23/18<br>PROJECT No: 1814<br>DRAWING BY: TD<br>CHK BY: LE                                                                                                                                                                                                                                                                                                                          |
|                                                                                                                                            | DWG No:<br>A-001                                                                                                                                                                                                                                                                                                                                                                                             |
|                                                                                                                                            | 1 OF 18                                                                                                                                                                                                                                                                                                                                                                                                      |