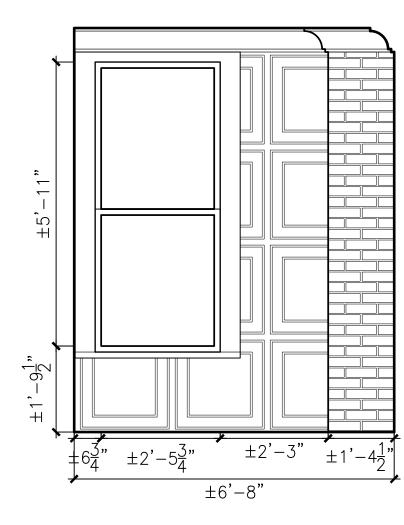

|
|                                       |         | 12 OF 18                                                                                                                                                                                                                                                                                         |
|                                       |         |                                                                                                                                                                                                                                                                                                  |













| MATERIAL KEY<br>CONDITION:            |