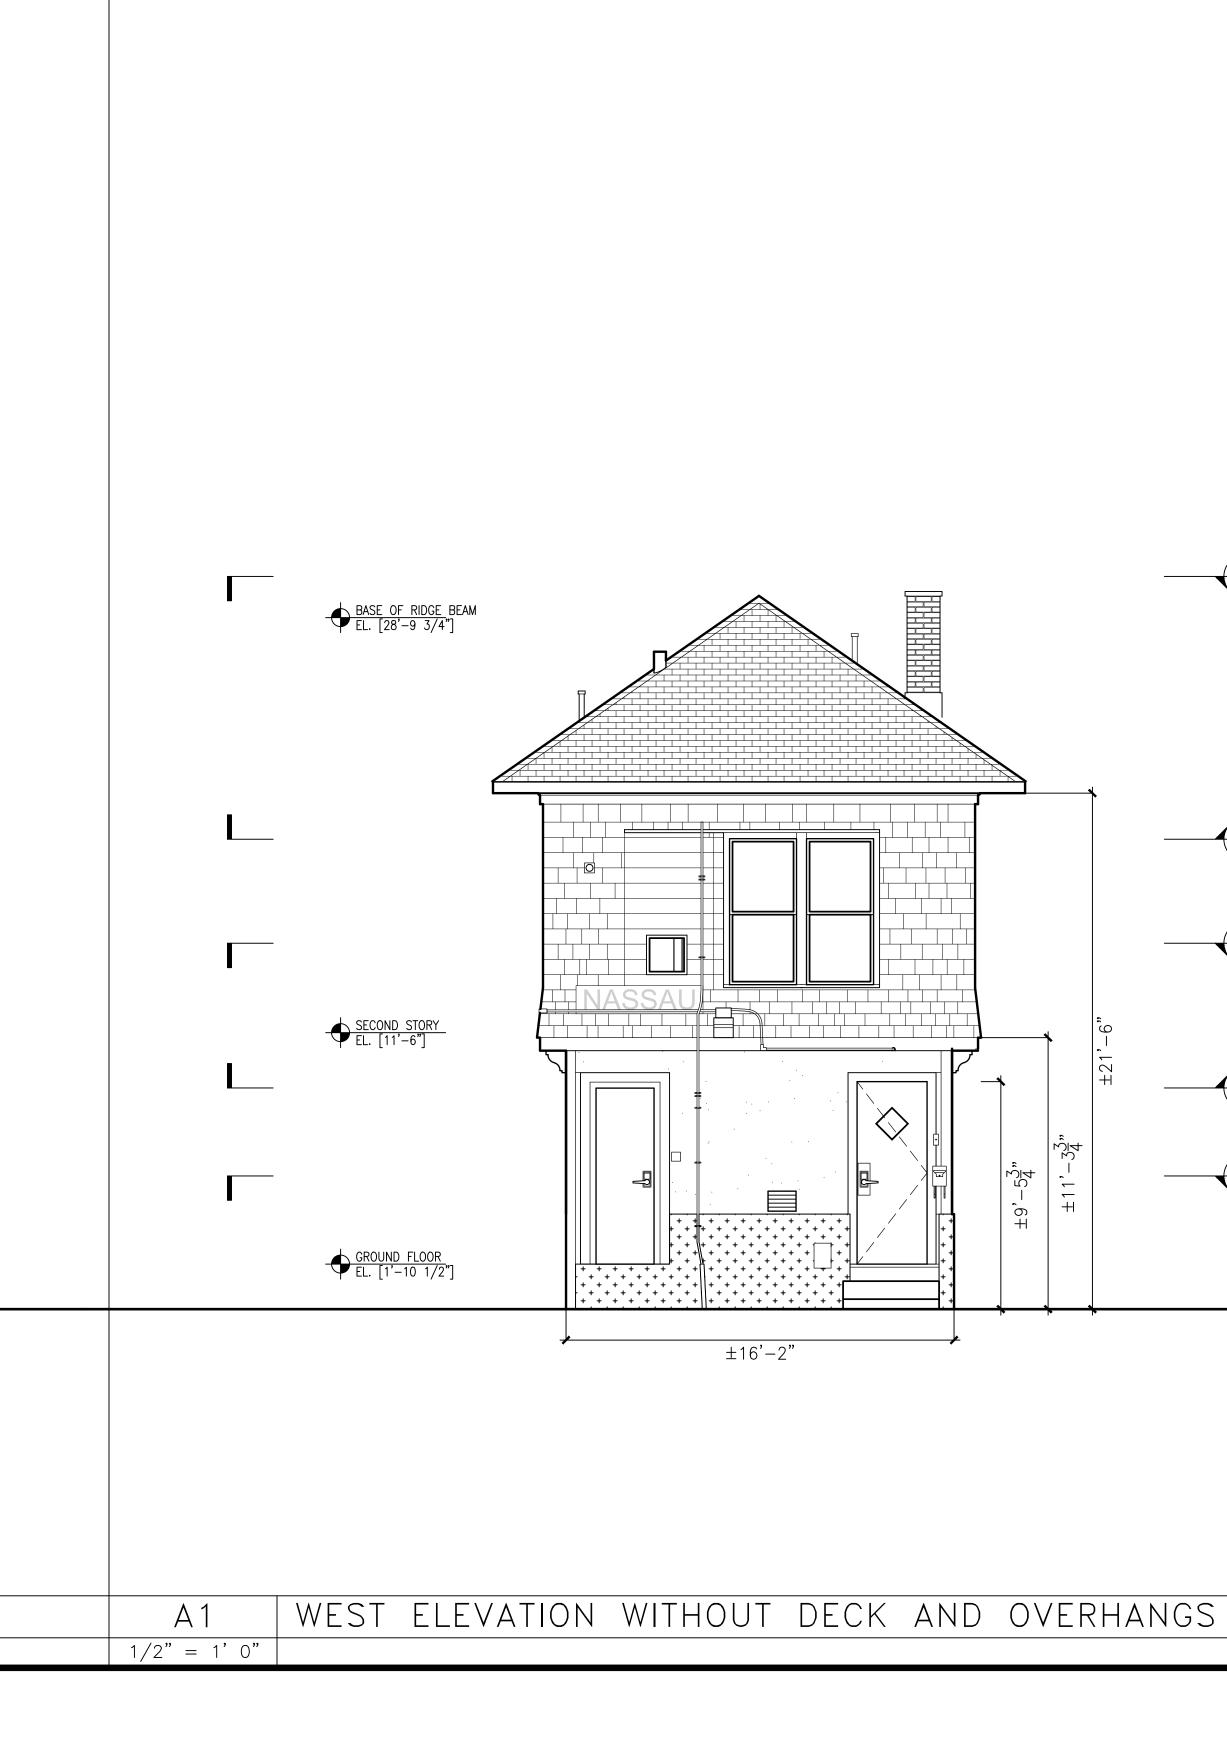

## LIST OF DRAWINGS

| A-001                            | COVER SHE                                                                                 |
|----------------------------------|-------------------------------------------------------------------------------------------|
| A-101                            | GROUND FI                                                                                 |
| A-102                            | SECOND FL                                                                                 |
| A-103                            | ROOF PLAN                                                                                 |
| A-201                            | NORTH ELE                                                                                 |
| A-202                            | SOUTH ELE                                                                                 |
| A-203                            | WEST ELE                                                                                  |
| A-204                            | EAST ELEV                                                                                 |
| A-301                            | TRANSVER                                                                                  |
| A-302                            | TRANSVER                                                                                  |
| A-303                            | LONGITUDI                                                                                 |
| A-304                            | LONGITUDI                                                                                 |
| A-601<br>A-602<br>A-603<br>A-604 | GROUND FI<br>INTERIOR E<br>GROUND FI<br>CLOSET IN<br>2ND FLOOF<br>2ND FLOOF<br>INTERIOR E |
| A-801                            | REFLECTED                                                                                 |
| A-802                            | REFLECTED                                                                                 |

|                                                                                                                                            | EASTONARCHITECTS<br>20 WEST 44TH STREET, SUITE 604<br>NEW YORK, NY 10036<br>212-779-9570 TEL                                                                                                                                                                                                                                                                                                                 |
|--------------------------------------------------------------------------------------------------------------------------------------------|--------------------------------------------------------------------------------------------------------------------------------------------------------------------------------------------------------------------------------------------------------------------------------------------------------------------------------------------------------------------------------------------------------------|
| AD                                                                                                                                         | OWNERSHIP AND USE OF DOCUMENTS:<br>DRAWINGS AND SPECIFICATIONS AS INSTRUMENTS OF PROFESSIONAL SERVICE ARE<br>AND SHALL REMAIN THE PROPERTY OF THE ARCHITECT. THESE DOCUMENTS ARE<br>NOT TO BE USED IN WHOLE OR IN PART, FOR ANY OTHER PROJECTS OR PURPOSES, OR<br>BY ANY OTHER PARTIES, THAN THOSE PROPERLY AUTHORIZED BY CONTRACT.<br>WITHOUT THE SPECIFIC WRITTEN AUTHORIZATION OF EASTON ARCHITECTS, LLP. |
|                                                                                                                                            |                                                                                                                                                                                                                                                                                                                                                                                                              |
|                                                                                                                                            |                                                                                                                                                                                                                                                                                                                                                                                                              |
|                                                                                                                                            |                                                                                                                                                                                                                                                                                                                                                                                                              |
| AWINGS                                                                                                                                     |                                                                                                                                                                                                                                                                                                                                                                                                              |
| COVER SHEET                                                                                                                                |                                                                                                                                                                                                                                                                                                                                                                                                              |
| GROUND FLOOR PLAN<br>SECOND FLOOR PLAN<br>ROOF PLAN                                                                                        |                                                                                                                                                                                                                                                                                                                                                                                                              |
| NORTH ELEVATION<br>SOUTH ELEVATION<br>WEST ELEVATION<br>EAST ELEVATION                                                                     |                                                                                                                                                                                                                                                                                                                                                                                                              |
| TRANSVERSE SECTION FACING SOUTH<br>TRANSVERSE SECTION FACING NORTH<br>LONGITUDINAL SECTION FACING EAST<br>LONGITUDINAL SECTION FACING WEST |                                                                                                                                                                                                                                                                                                                                                                                                              |
| GROUND FLOOR HALLWAY AND MAIN ROOM<br>INTERIOR ELEVATIONS<br>GROUND FLOOR KITCHENETTE AND WATER<br>CLOSET INTERIOR ELEVATIONS              | 01         SHPO SUBMISSION         09/11/18                                                                                                                                                                                                                                                                                                                                                                  |
| 2ND FLOOR MAIN ROOM INTERIOR ELEVATIONS<br>2ND FLOOR STAIR HALL AND WATER CLOSET<br>INTERIOR ELEVATIONS                                    | PROJECT<br>NASSAU TOWER<br>MEASURED DRAWINGS                                                                                                                                                                                                                                                                                                                                                                 |
| REFLECTED CEILING PLAN - GROUND FLOOR<br>REFLECTED CEILING PLAN - 2ND FLOOR                                                                | 71 MAIN STREET, MINEOLA, NY 11501                                                                                                                                                                                                                                                                                                                                                                            |
| REFLECTED CEILING PLAN - ZND FLOOR                                                                                                         | MEASURED DRAWINGS<br>COVER PAGE                                                                                                                                                                                                                                                                                                                                                                              |
|                                                                                                                                            | SEAL & SIGNATURE DATE: 10/23/18<br>PROJECT No: 1814<br>DRAWING BY: TD<br>CHK BY: LE                                                                                                                                                                                                                                                                                                                          |
|                                                                                                                                            | DWG No:<br>A-001                                                                                                                                                                                                                                                                                                                                                                                             |
|                                                                                                                                            | 1 OF 18                                                                                                                                                                                                                                                                                                                                                                                                      |