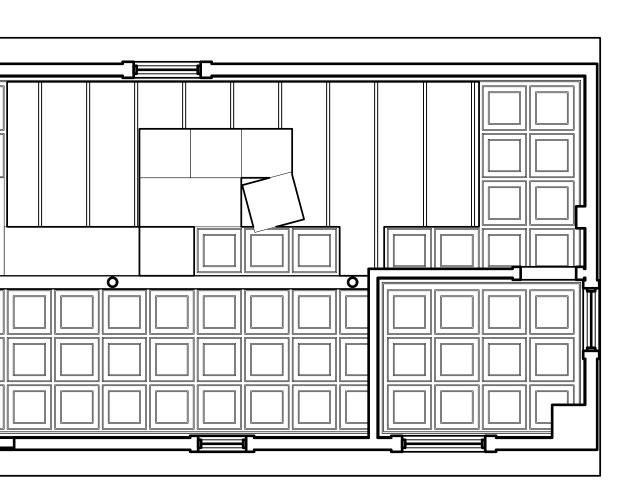

| A1 SECOND FLOOR PLAN<br>1/2" = 1'0" |  |
|-------------------------------------|--|

A1 A202

| MATERIAL KEY<br>CONDITION:            | GRAPHIC                                              | 20 WES<br>NEW YC | STONAR<br>44TH STREET, SUITE 604<br>PRK, NY 10036<br>9570 TEL                                                                                                   | CHITE                                                                                                           | CTS                  |
|---------------------------------------|------------------------------------------------------|------------------|-----------------------------------------------------------------------------------------------------------------------------------------------------------------|-----------------------------------------------------------------------------------------------------------------|----------------------|
|                                       | GRAPHIC                                              |                  | IIP AND USE OF DOCUMENTS:                                                                                                                                       |                                                                                                                 |                      |
| BRICK                                 |                                                      | AND SHA          | IS AND SPECIFICATIONS AS INSTR<br>L. REMAIN THE PROPERTY OF TH<br>E USED IN WHOLE OR IN PART, FC<br>THER PARTIES, THAN THOSE PRC<br>THE SPECIFIC WRITTEN AUTHOR | E ARCHITECT THESE DOC                                                                                           | UMENTS AR            |
| ASPHALT SHINGLES                      |                                                      |                  |                                                                                                                                                                 |                                                                                                                 | 2                    |
| WOOD SHINGLES                         |                                                      |                  |                                                                                                                                                                 |                                                                                                                 |                      |
| WOOD                                  |                                                      |                  |                                                                                                                                                                 |                                                                                                                 |                      |
| CONCRETE                              |                                                      |                  |                                                                                                                                                                 |                                                                                                                 |                      |
| EXTERIOR-GRADE<br>GYPSUM              | $\begin{array}{cccccccccccccccccccccccccccccccccccc$ |                  |                                                                                                                                                                 |                                                                                                                 |                      |
| ASPHALT/GRAVEL FILL                   |                                                      |                  |                                                                                                                                                                 |                                                                                                                 |                      |
| AREA NOT ACCESSIBLE<br>FOR SURVEY     |                                                      |                  |                                                                                                                                                                 |                                                                                                                 |                      |
| ELEMENTS NOT<br>ACCESSIBLE FOR SURVEY |                                                      |                  |                                                                                                                                                                 |                                                                                                                 |                      |
|                                       |                                                      | 1                |                                                                                                                                                                 |                                                                                                                 |                      |
|                                       |                                                      |                  |                                                                                                                                                                 |                                                                                                                 |                      |
|                                       |                                                      | 01               | SHPO SUBN                                                                                                                                                       | MISSION                                                                                                         | 09/1                 |
|                                       |                                                      | 01<br>PROJE      |                                                                                                                                                                 | TOWEI                                                                                                           | R                    |
|                                       |                                                      | PROJE            | NASSAU<br>MEASURED                                                                                                                                              | TOWEI<br>DRAWINGS<br>MINEOLA, NY 11                                                                             | R<br>501<br>GS<br>AN |
|                                       |                                                      | PROJE            | CT<br>NASSAU<br>MEASURED<br>71 MAIN STREET, MEASURED<br>SECOND F                                                                                                | TOWEI<br>DRAWINGS<br>MINEOLA, NY 11<br>DRAWIN<br>LOOR PL/                                                       | S<br>1501<br>GS      |
|                                       |                                                      | PROJE            | CT<br>NASSAU<br>MEASURED<br>71 MAIN STREET, MEASURED<br>SECOND F                                                                                                | DRAWINGS<br>DRAWINGS<br>DRAWING<br>DRAWIN<br>DRAWIN<br>DRAWIN<br>DATE:<br>PROJECT NO:<br>DRAWING BY:<br>CHK BY: | R<br>501<br>GS<br>AN |