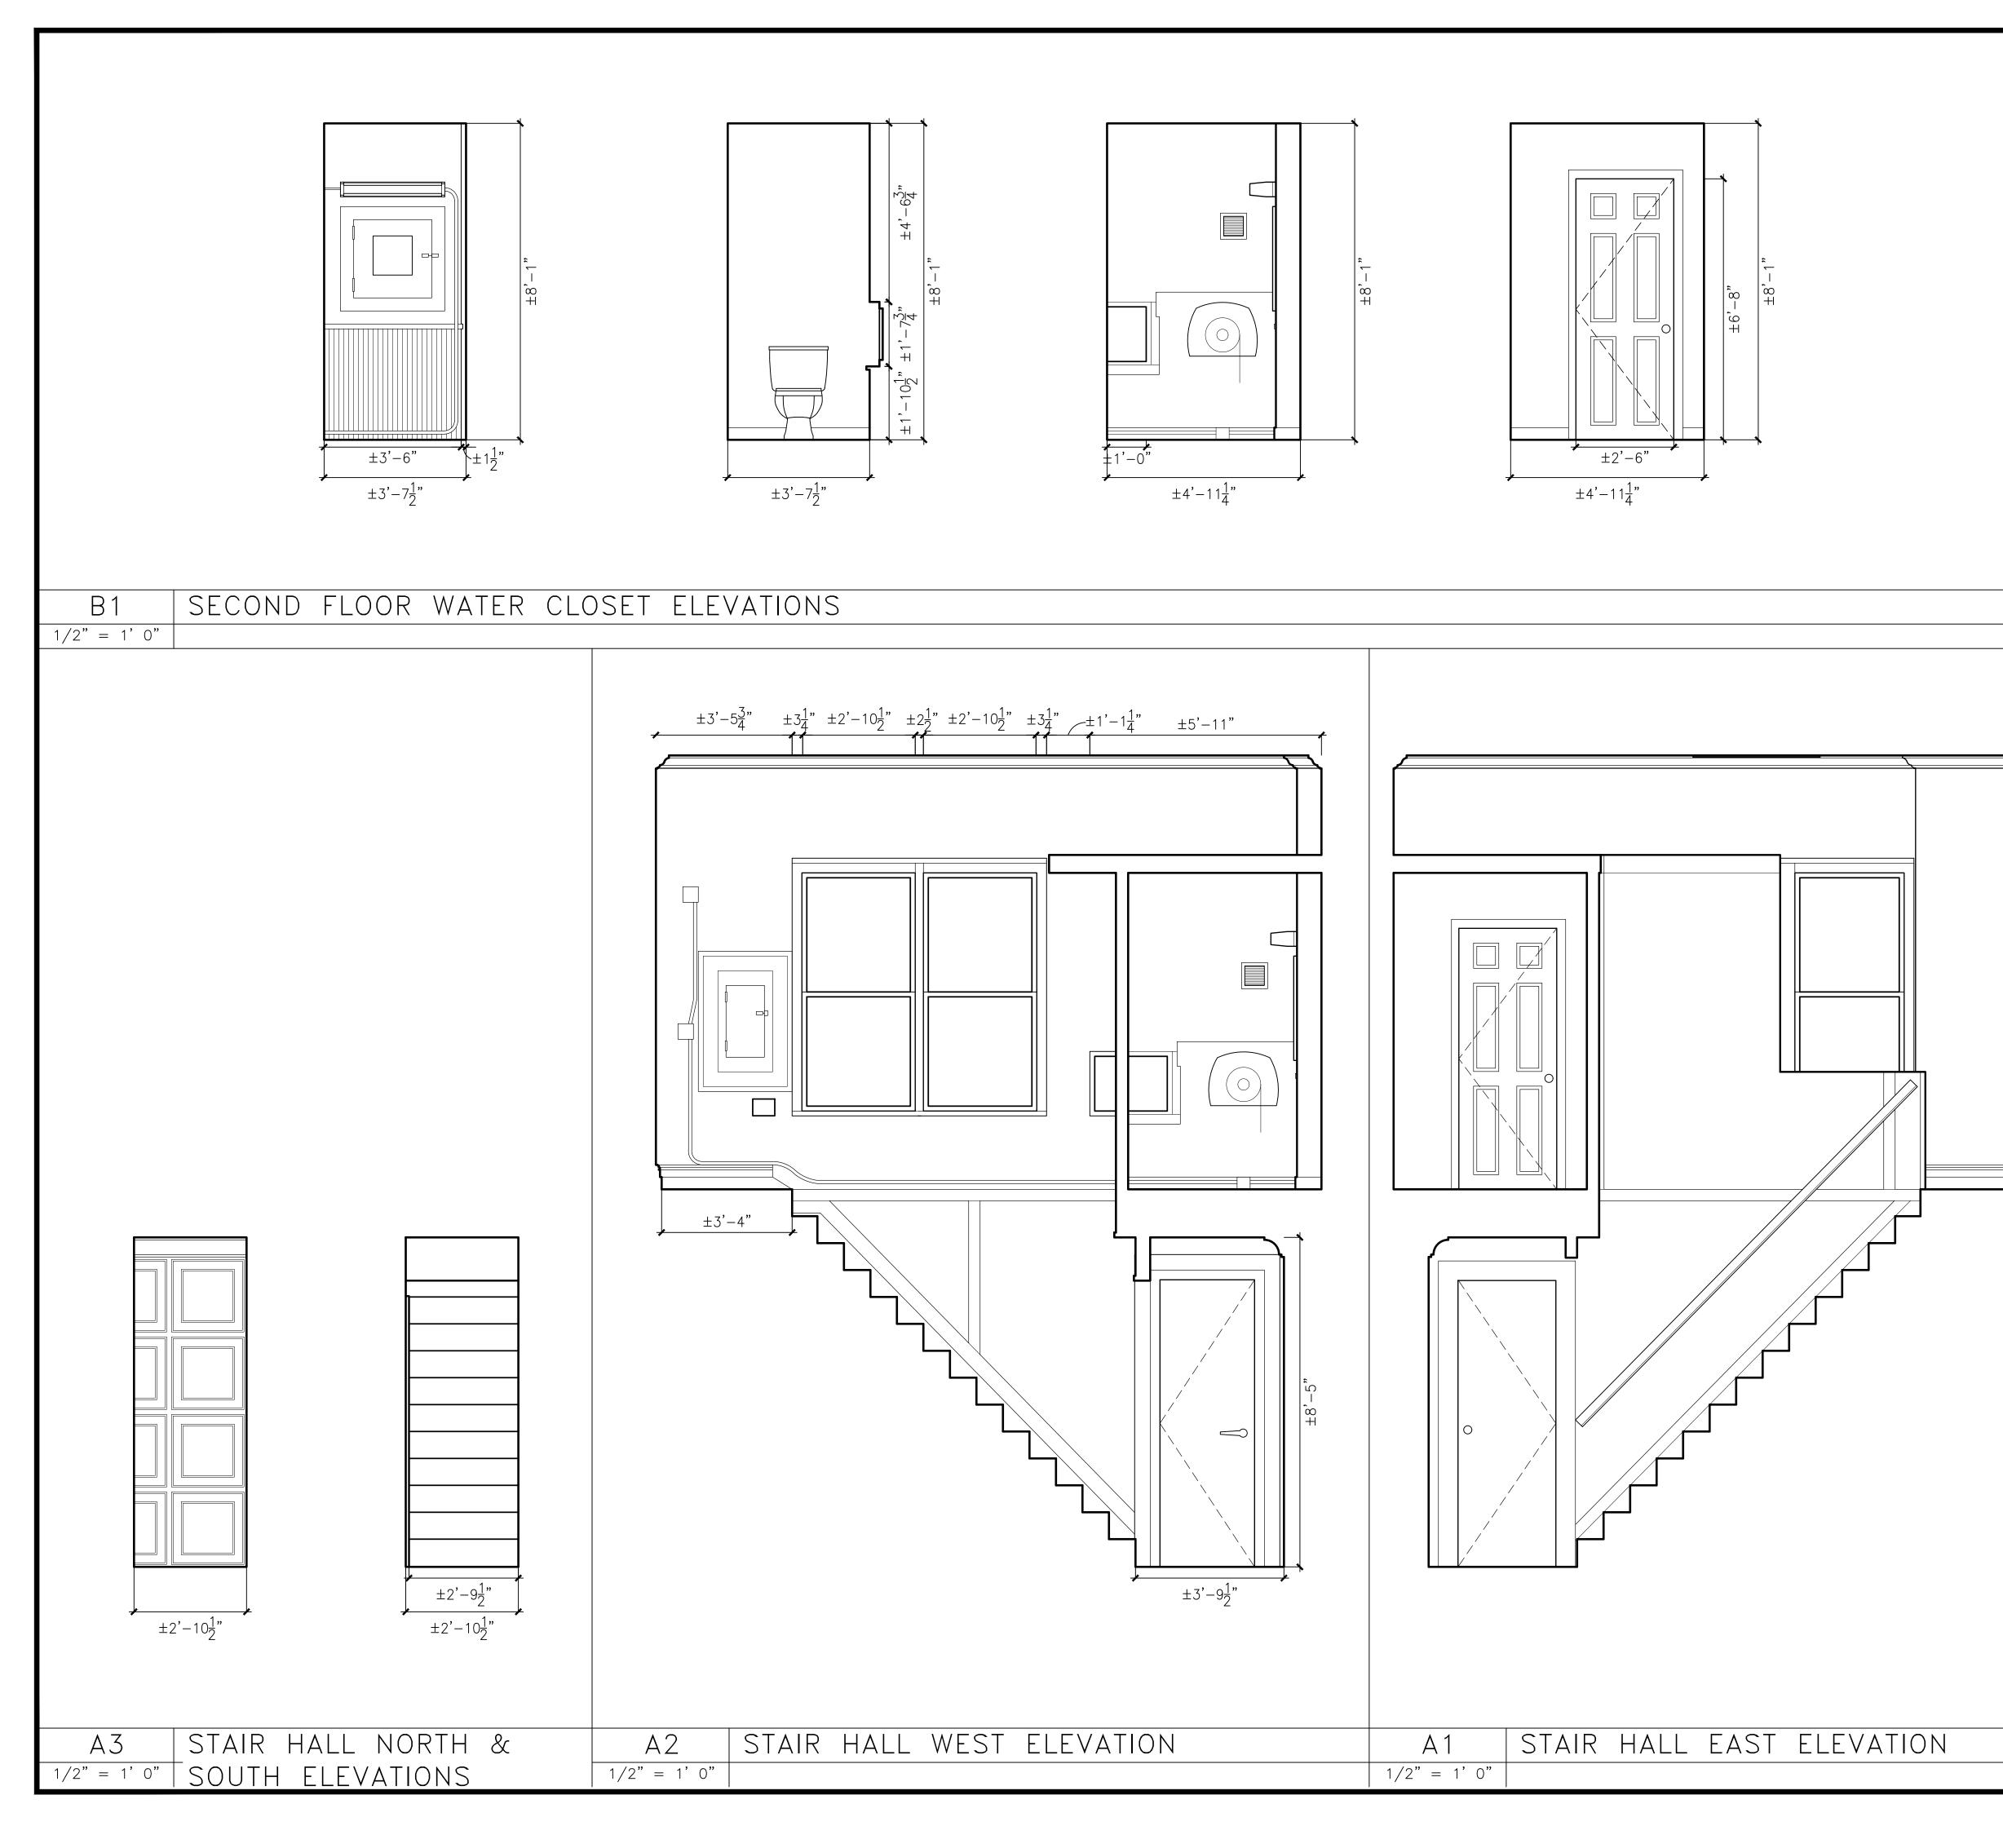

|                     |                                                                                                                   | SEAL 8           | SIGNATURE                                                        | PROJECT No:<br>DRAWING BY:<br>CHK BY:<br>DWG No:<br>A-6( | тр<br>LE<br><b>)3</b> |



|              | MATERIAL KEY                          |         |                                | <b>STON</b> AR                                                                                                             | CHITE                                             | CTS                    |
|--------------|---------------------------------------|---------|--------------------------------|----------------------------------------------------------------------------------------------------------------------------|---------------------------------------------------|------------------------|
|              | CONDITION:                            | GRAPHIC | 20 WEST<br>NEW YO<br>212-779-9 | <sup>4</sup> 4TH STREET, SUITE 604<br>RK, NY 10036<br>9570 TEL