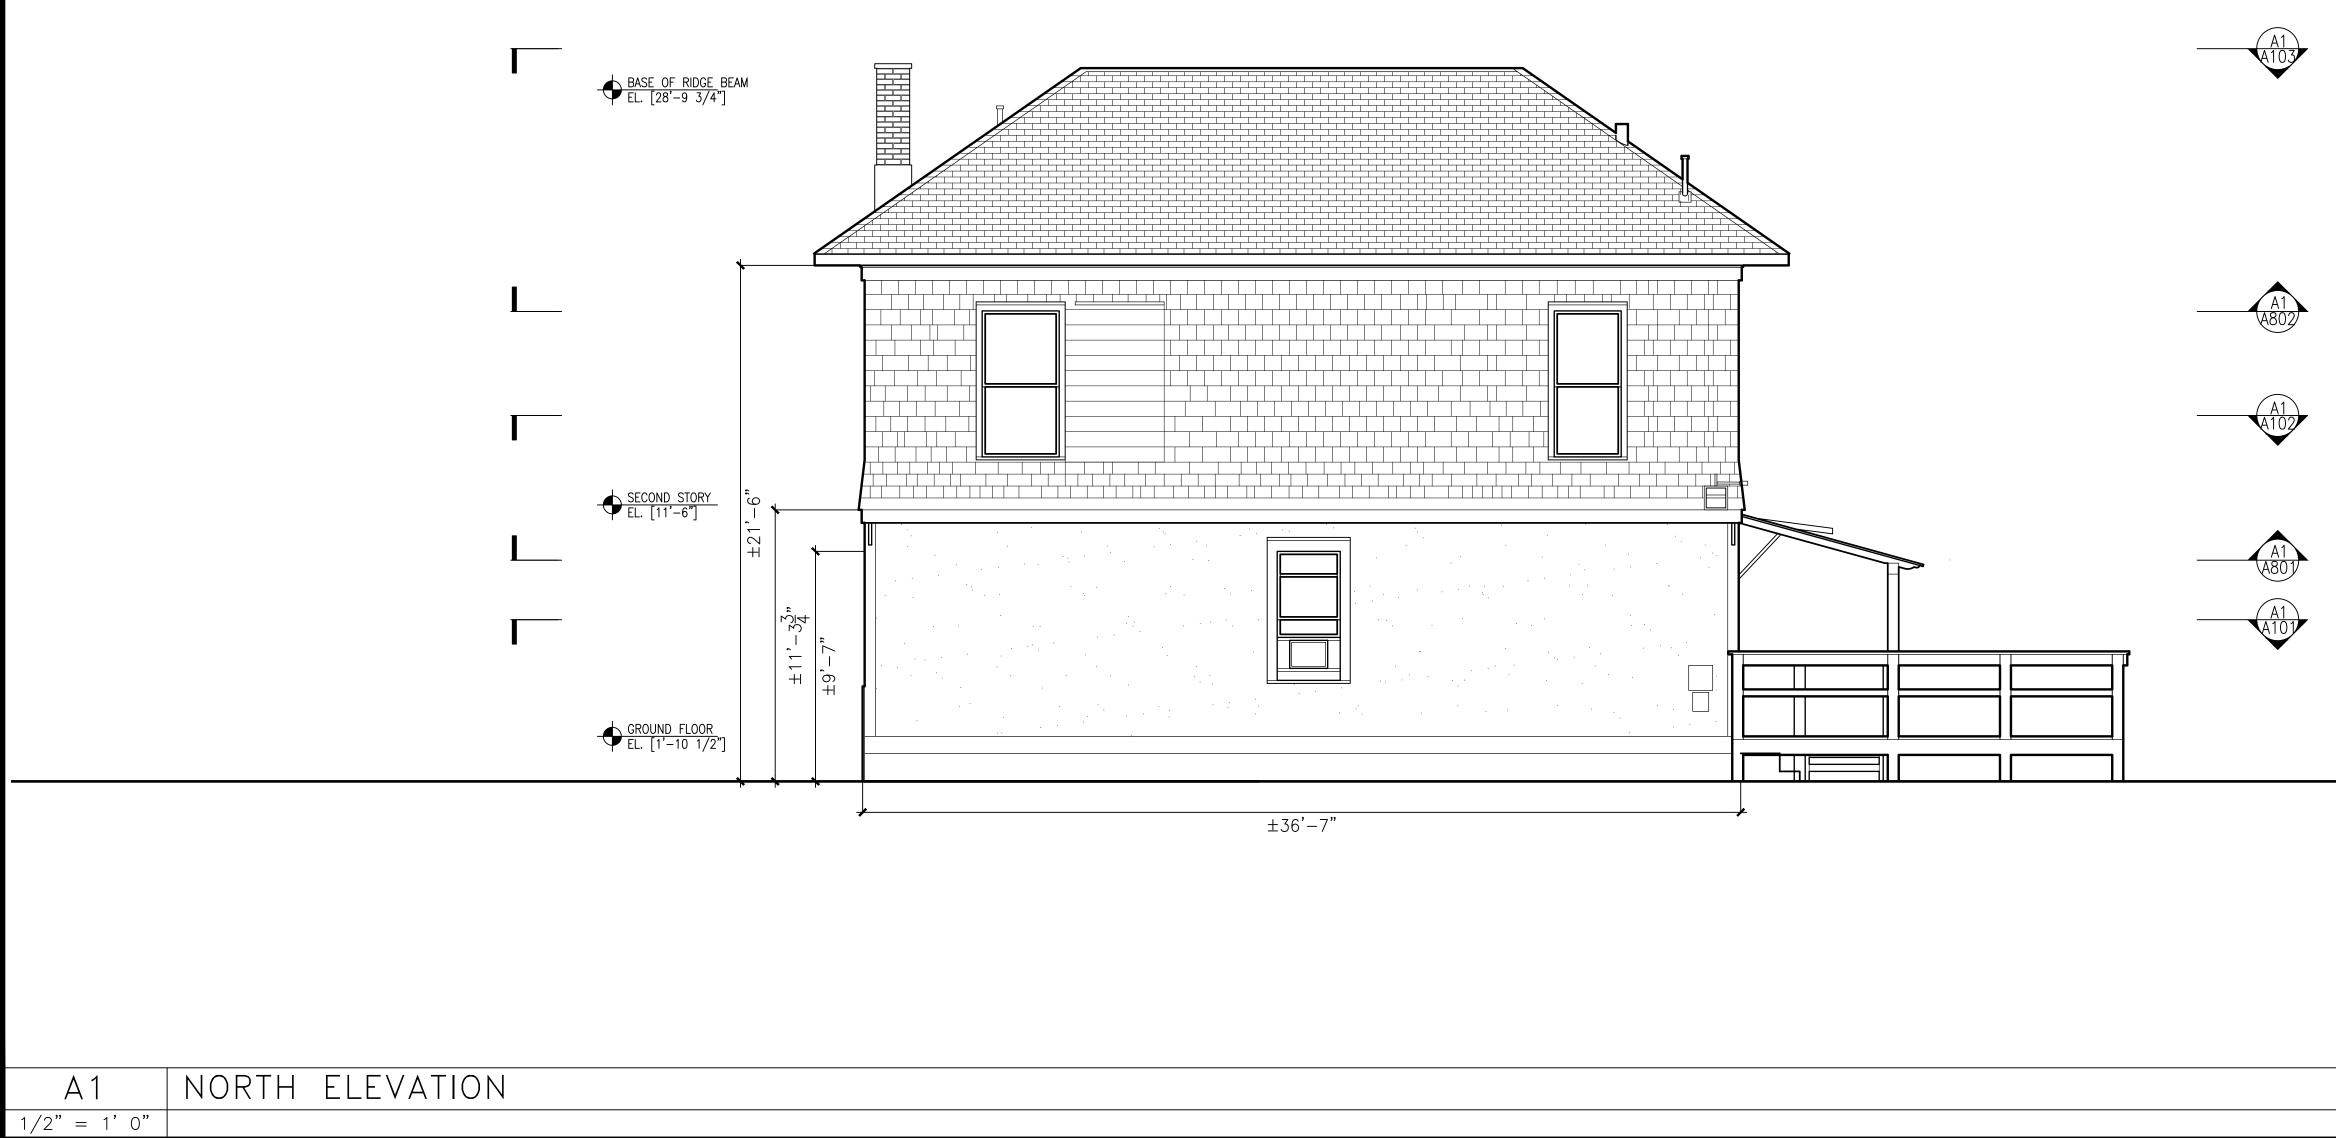

| MATERIAL KEY                          |                                                                                                                    | EASTONARCHITECTS<br>20 WEST 44TH STREET, SUITE 604                                                                                                                                                                                                                                                                                  |
|---------------------------------------|--------------------------------------------------------------------------------------------------------------------|-------------------------------------------------------------------------------------------------------------------------------------------------------------------------------------------------------------------------------------------------------------------------------------------------------------------------------------|
| CONDITION:                            | GRAPHIC                                                                                                            | NEW YORK, NY 10036<br>212-779-9570 TEL                                                                                                                                                                                                                                                                                              |
| BRICK                                 |                                                                                                                    | OWNERSHIP AND USE OF DOCUMENTS:<br>DRAWINGS AND SPECIFICATIONS AS INSTRUMENTS OF PROFESSIONAL SERVICE ARE<br>AND SHALL REMAIN THE PROPERTY OF THE ARCHITECT. THESE DOCUMENTS ARE<br>NOT TO BE USED IN WHOLE OR IN PART, FOR ANY OTHER PROJECTS OR PURPOSES, OR<br>BY ANY OTHER PARTIES, THAN THOSE PROPERLY AUTHORIZED BY CONTRACT. |
| ASPHALT SHINGLES                      |                                                                                                                    | WITHOUT THE SPECIFIC WRITTEN AUTHORIZATION OF EASTON ARCHITECTS, LLP.                                                                                                                                                                                                                                                               |
| WOOD SHINGLES                         |                                                                                                                    |                                                                                                                                                                                                                                                                                                                                     |
| WOOD                                  | ??/{0}} <i>!!!!!!!!!!!</i> ?/{{0}}?!!!!??r                                                                         |                                                                                                                                                                                                                                                                                                                                     |
| CONCRETE                              |                                                                                                                    |                                                                                                                                                                                                                                                                                                                                     |
| EXTERIOR-GRADE<br>GYPSUM              | $\begin{array}{c} \cdot & \cdot & \cdot & \cdot & \cdot & \cdot & \cdot \\ + & + & + & + & + & + & + \\ + & + & +$ |                                                                                                                                                                                                                                                                                                                                     |
| ASPHALT/GRAVEL FILL                   |                                                                                                                    |                                                                                                                                                                                                                                                                                                                                     |
| AREA NOT ACCESSIBLE<br>FOR SURVEY     |                                                                                                                    |                                                                                                                                                                                                                                                                                                                                     |
| ELEMENTS NOT<br>ACCESSIBLE FOR SURVEY |                                                                                                                    |                                                                                                                                                                                                                                                                                                                                     |
|                                       |                                                                                                                    |                                                                                                                                                                                                                                                                                                                                     |
|                                       |                                                                                                                    |                                                                                                                                                                                                                                                                                                                                     |
|                                       |                                                                                                                    | 01 SHPO SUBMISSION 09/11/18                                                                                                                                                                                                                                                                                                         |
|                                       |                                                                                                                    | PROJECT<br>NASSAU TOWER<br>MEASURED DRAWINGS<br>71 MAIN STREET, MINEOLA, NY 11501<br>MEASURED DRAWINGS<br>NORTH ELEVATION                                                                                                                                                                                                           |
|                                       |                                                                                                                    |                                                                                                                                                                                                                                                                                                                                     |
|                                       |                                                                                                                    | SEAL & SIGNATURE DATE: 10/23/18<br>PROJECT No: 1814<br>DRAWING BY: TD<br>CHK BY: LE<br>DWG No:                                                                                                                                                                                                                                      |
|                                       |                                                                                                                    | A-201                                                                                                                                                                                                                                                                                                                               |
|                                       |                                                                                                                    | 5 OF 18                                                                                                                                                                                                                                                                                                                             |