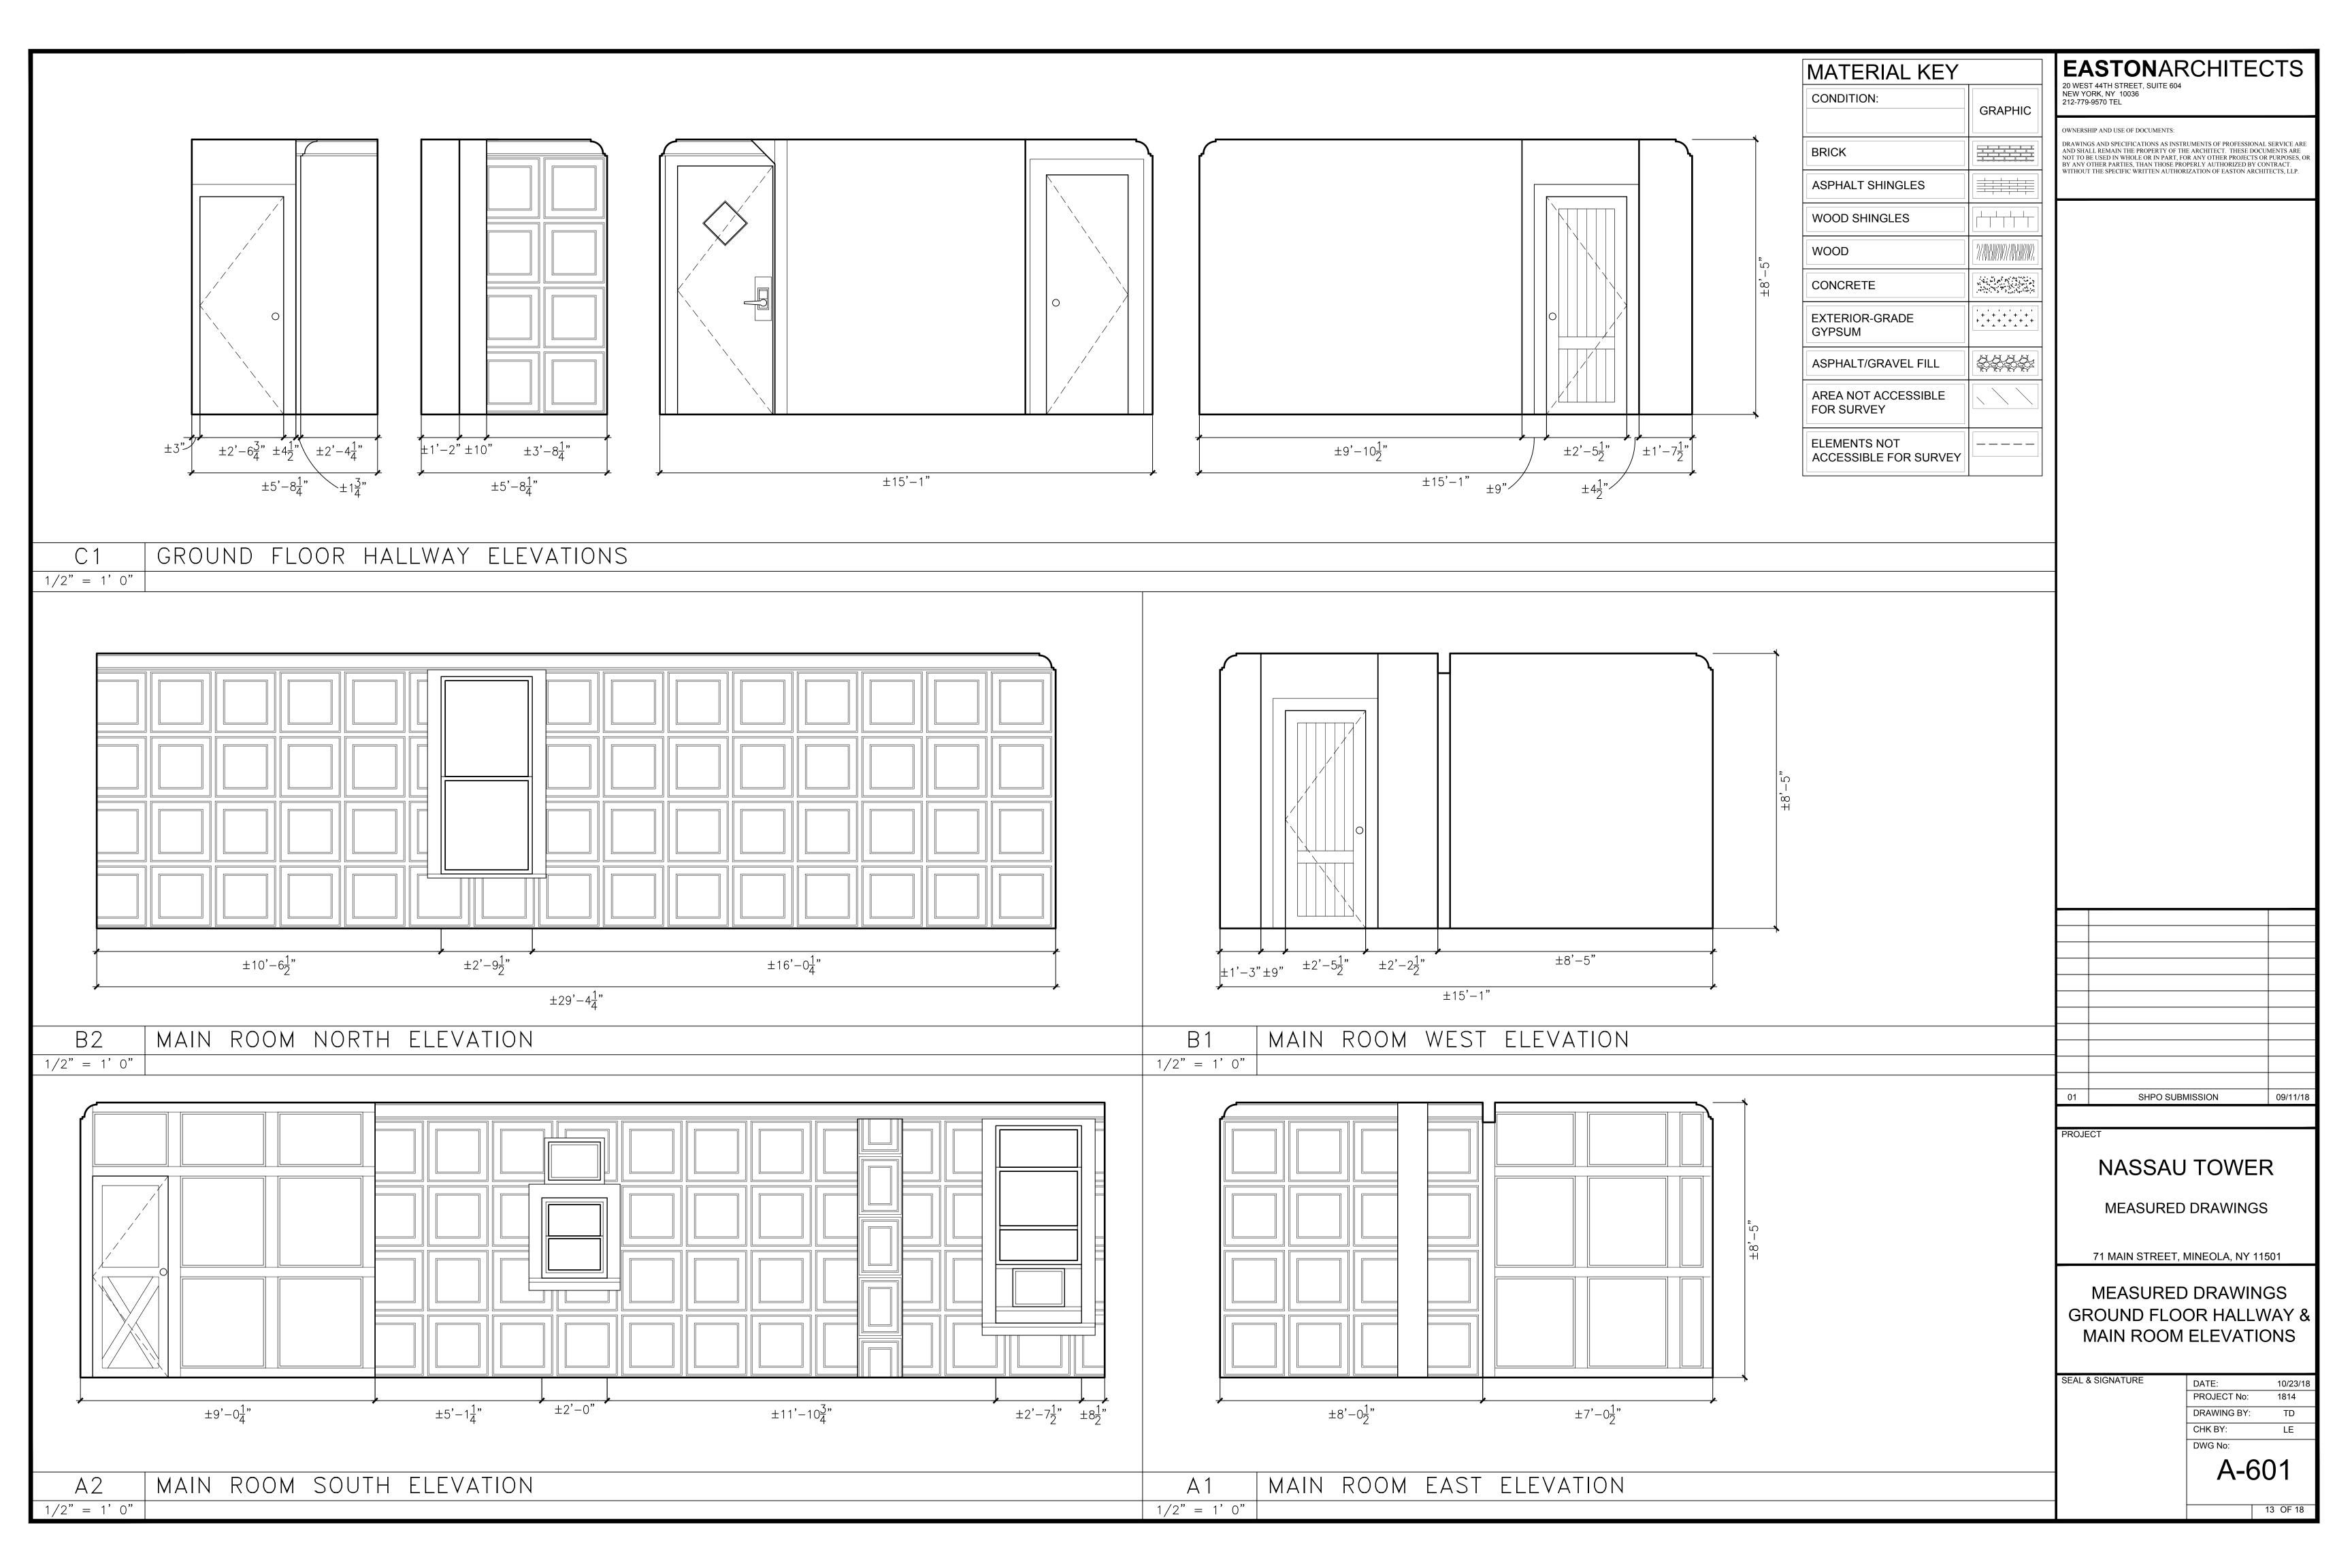

## LIST OF DRAWINGS

| A-001                            | COVER SHE                                                                                 |
|----------------------------------|-------------------------------------------------------------------------------------------|
| A-101                            | GROUND FI                                                                                 |
| A-102                            | SECOND FL                                                                                 |
| A-103                            | ROOF PLAN                                                                                 |
| A-201                            | NORTH ELE                                                                                 |
| A-202                            | SOUTH ELE                                                                                 |
| A-203                            | WEST ELE                                                                                  |
| A-204                            | EAST ELEV                                                                                 |
| A-301                            | TRANSVER                                                                                  |
| A-302                            | TRANSVER                                                                                  |
| A-303                            | LONGITUDI                                                                                 |
| A-304                            | LONGITUDI                                                                                 |
| A-601<br>A-602<br>A-603<br>A-604 | GROUND FI<br>INTERIOR E<br>GROUND FI<br>CLOSET IN<br>2ND FLOOF<br>2ND FLOOF<br>INTERIOR E |
| A-801                            | REFLECTED                                                                                 |
| A-802                            | REFLECTED                                                                                 |

|                                                                                                                                            | EASTONARCHITECTS<br>20 WEST 44TH STREET, SUITE 604<br>NEW YORK, NY 10036<br>212-779-9570 TEL                                                                                                                                                                                                                                                                                                                 |
|--------------------------------------------------------------------------------------------------------------------------------------------|--------------------------------------------------------------------------------------------------------------------------------------------------------------------------------------------------------------------------------------------------------------------------------------------------------------------------------------------------------------------------------------------------------------|
| AD                                                                                                                                         | OWNERSHIP AND USE OF DOCUMENTS:<br>DRAWINGS AND SPECIFICATIONS AS INSTRUMENTS OF PROFESSIONAL SERVICE ARE<br>AND SHALL REMAIN THE PROPERTY OF THE ARCHITECT. THESE DOCUMENTS ARE<br>NOT TO BE USED IN WHOLE OR IN PART, FOR ANY OTHER PROJECTS OR PURPOSES, OR<br>BY ANY OTHER PARTIES, THAN THOSE PROPERLY AUTHORIZED BY CONTRACT.<br>WITHOUT THE SPECIFIC WRITTEN AUTHORIZATION OF EASTON ARCHITECTS, LLP. |
|                                                                                                                                            |                                                                                                                                                                                                                                                                                                                                                                                                              |
|                                                                                                                                            |                                                                                                                                                                                                                                                                                                                                                                                                              |
|                                                                                                                                            |                                                                                                                                                                                                                                                                                                                                                                                                              |
| AWINGS                                                                                                                                     |                                                                                                                                                                                                                                                                                                                                                                                                              |
| COVER SHEET                                                                                                                                |                                                                                                                                                                                                                                                                                                                                                                                                              |
| GROUND FLOOR PLAN<br>SECOND FLOOR PLAN<br>ROOF PLAN                                                                                        |                                                                                                                                                                                                                                                                                                                                                                                                              |
| NORTH ELEVATION<br>SOUTH ELEVATION<br>WEST ELEVATION<br>EAST ELEVATION                                                                     |                                                                                                                                                                                                                                                                                                                                                                                                              |
| TRANSVERSE SECTION FACING SOUTH<br>TRANSVERSE SECTION FACING NORTH<br>LONGITUDINAL SECTION FACING EAST<br>LONGITUDINAL SECTION FACING WEST |                                                                                                                                                                                                                                                                                                                                                                                                              |
| GROUND FLOOR HALLWAY AND MAIN ROOM<br>INTERIOR ELEVATIONS<br>GROUND FLOOR KITCHENETTE AND WATER<br>CLOSET INTERIOR ELEVATIONS              | 01         SHPO SUBMISSION         09/11/18                                                                                                                                                                                                                                                                                                                                                                  |
| 2ND FLOOR MAIN ROOM INTERIOR ELEVATIONS<br>2ND FLOOR STAIR HALL AND WATER CLOSET<br>INTERIOR ELEVATIONS                                    | PROJECT<br>NASSAU TOWER<br>MEASURED DRAWINGS                                                                                                                                                                                                                                                                                                                                                                 |
| REFLECTED CEILING PLAN - GROUND FLOOR<br>REFLECTED CEILING PLAN - 2ND FLOOR                                                                | 71 MAIN STREET, MINEOLA, NY 11501                                                                                                                                                                                                                                                                                                                                                                            |
| REFLECTED CEILING PLAN - ZND FLOOR                                                                                                         | MEASURED DRAWINGS<br>COVER PAGE                                                                                                                                                                                                                                                                                                                                                                              |
|                                                                                                                                            | SEAL & SIGNATURE DATE: 10/23/18<br>PROJECT No: 1814<br>DRAWING BY: TD<br>CHK BY: LE                                                                                                                                                                                                                                                                                                                          |
|                                                                                                                                            | DWG No:<br>A-001                                                                                                                                                                                                                                                                                                                                                                                             |
|                                                                                                                                            | 1 OF 18                                                                                                                                                                                                                                                                                                                                                                                                      |