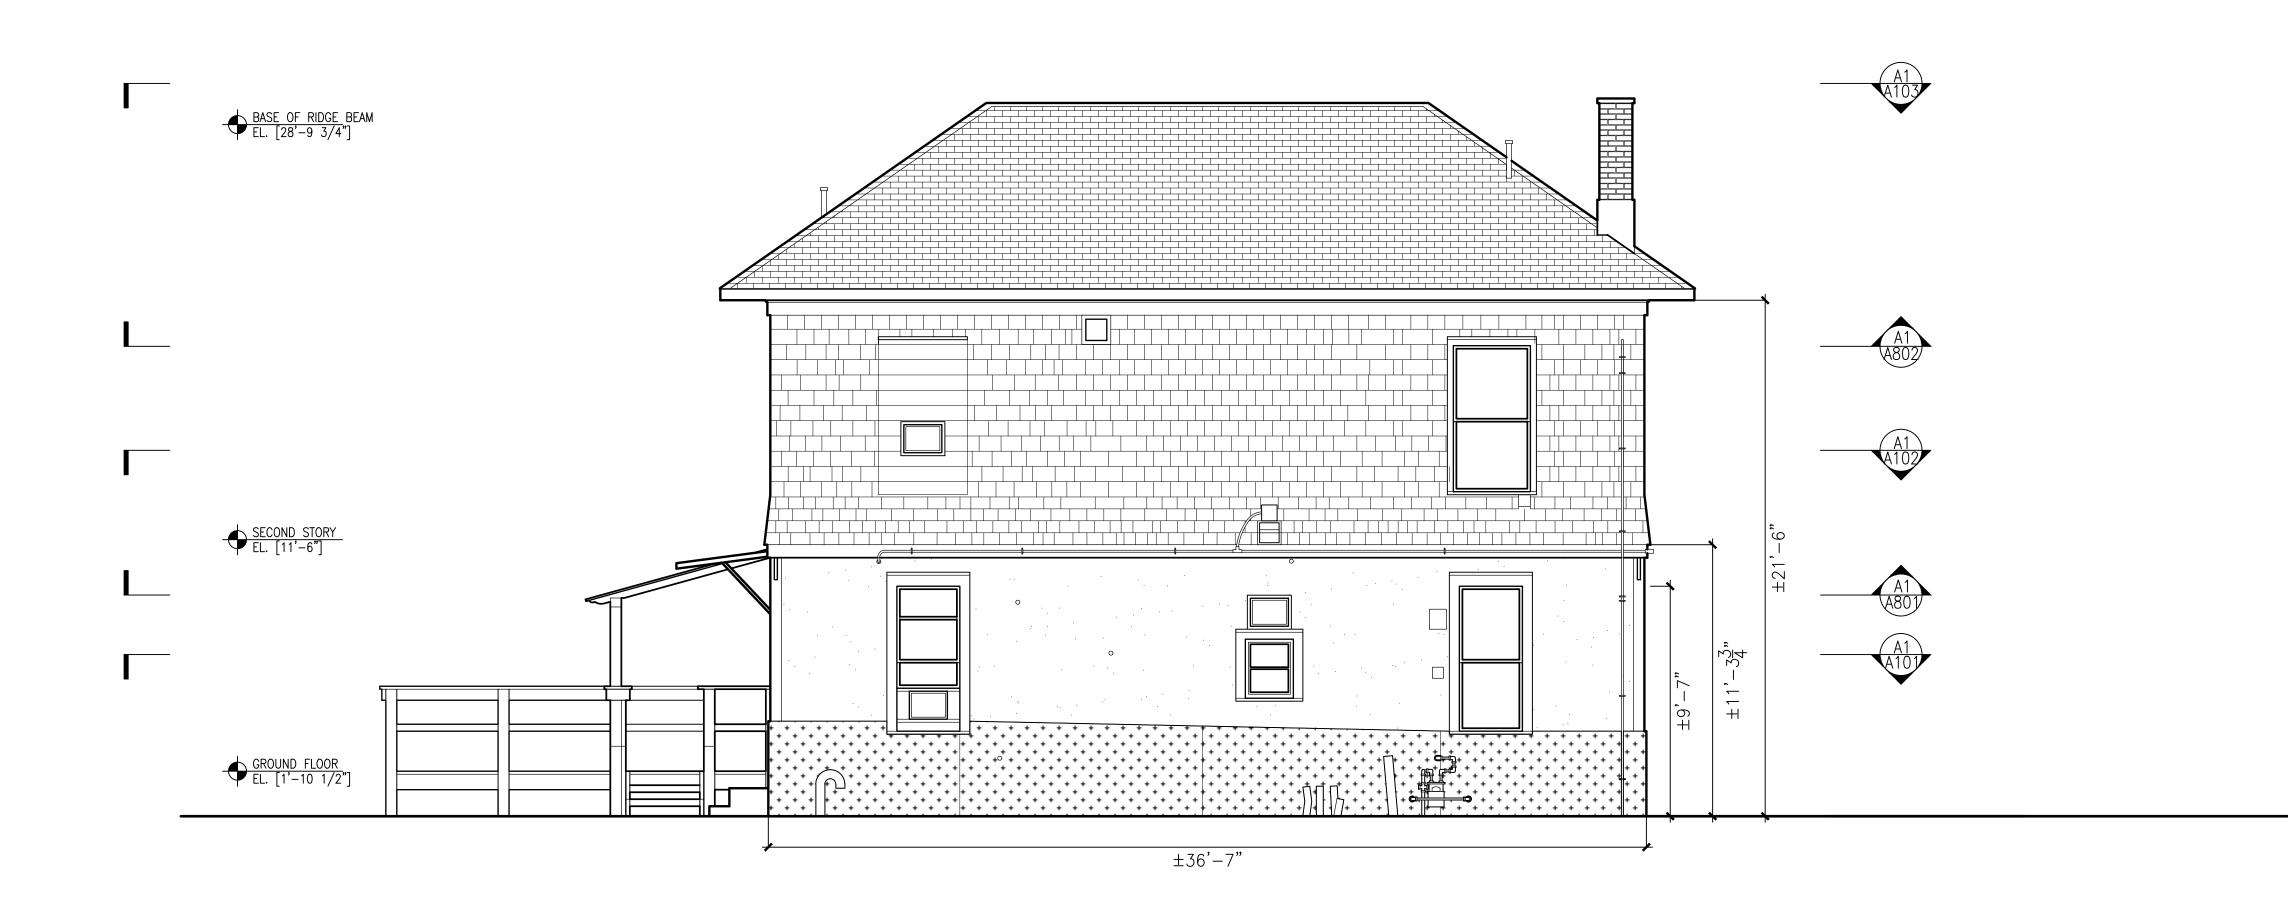

|
|                                       |                                                                                                                    | 5 OF 18                                                                                                                                                                                                                                                                                                                             |



| MATERIAL KEY                          |                                                                                                             | EASTONARCHITECTS<br>20 WEST 44TH STREET, SUITE 604                                                                                                                                                                                                                                                                                  |
|---------------------------------------|-------------------------------------------------------------------------------------------------------------|-------------------------------------------------------------------------------------------------------------------------------------------------------------------------