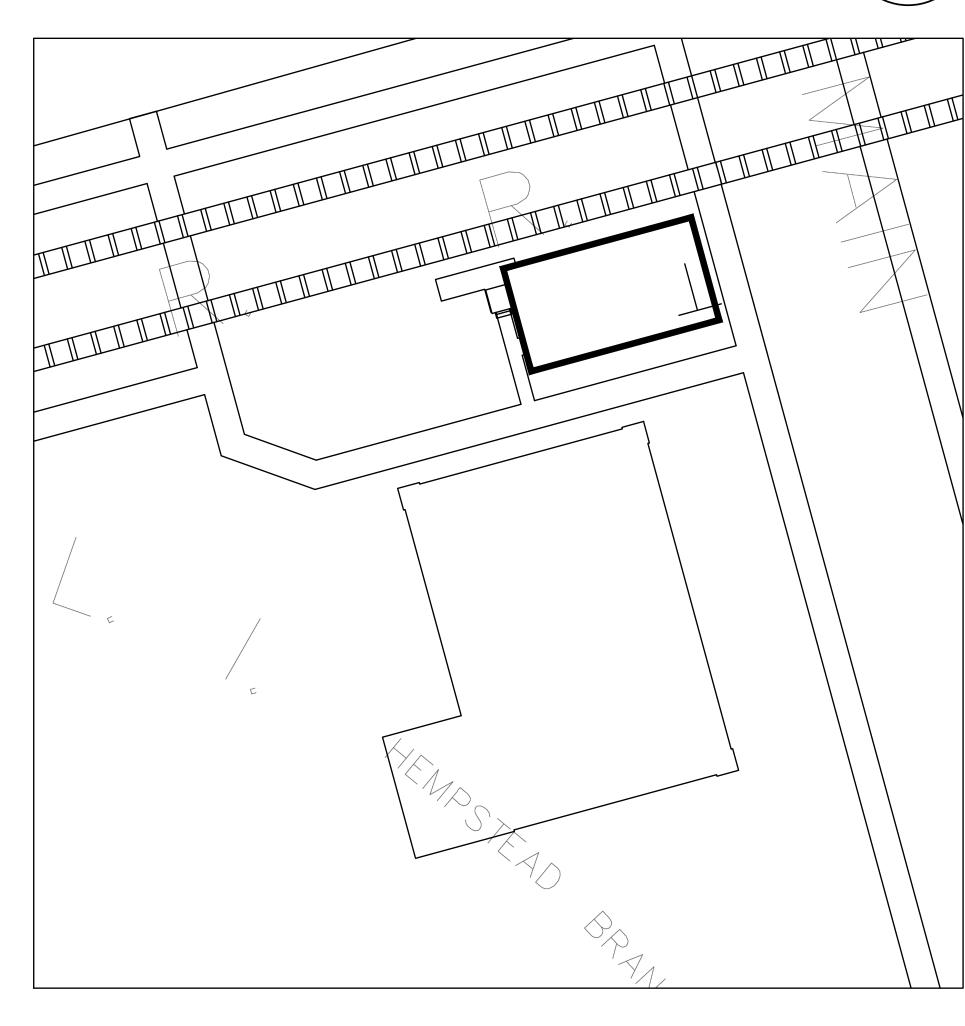

## LONG ISLAND RAILROAD NASSAU TOWER MINEOLA, NY 1922

SCALE: 1" = 20' SITE PLAN Above plan from Nassau County Property Tax Maps

The Nassau Tower remains in use as a signal control tower but soon will be decommissioned as the Long Island Rail Road consolidates interlocking switch signals in the Jamaica Station hub.