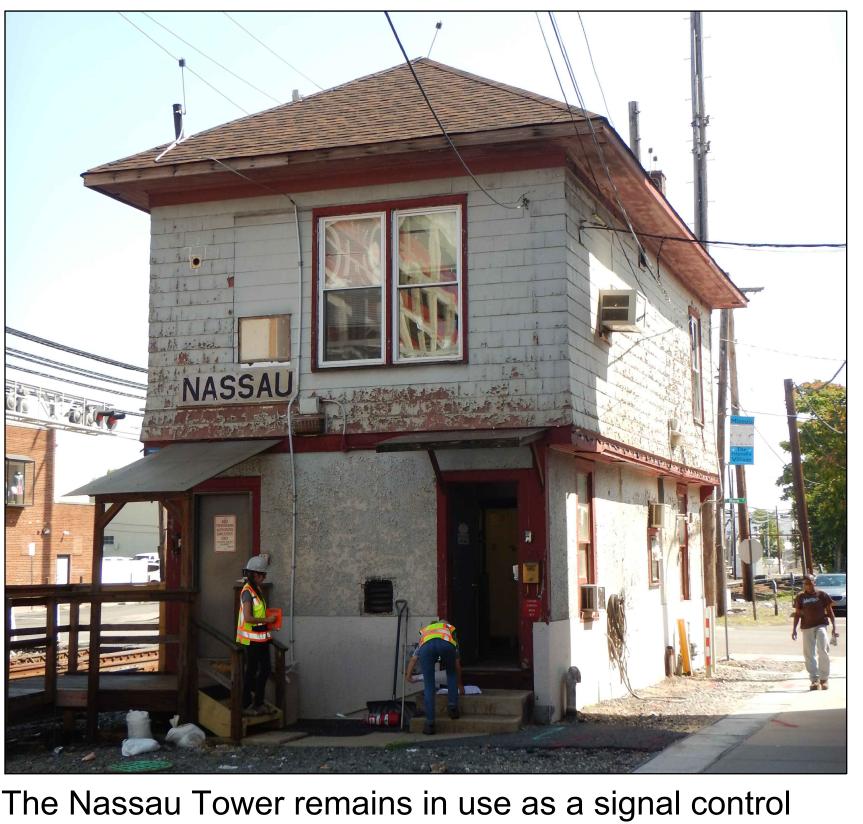

## LONG ISLAND RAILROAD NASSAU TOWER MINEOLA, NY 1922

SCALE: 1" = 20' SITE PLAN Above plan from Nassau County Property Tax Maps

The Nassau Tower remains in use as a signal control tower but soon will be decommissioned as the Long Island Rail Road consolidates interlocking switch signals in the Jamaica Station hub.

The history of the Long Island Rail Road, one of the oldest and busiest railroads in the country, is intricately linked with the growth and development of Long Island. Mineola was and remains a hub of the railroad. The Nassau Tower at Mineola is a rare survivor of a switch tower still serving its original purpose and of the vernacular, wood-frame, hip-roofed structure type used by the Long Island Railroad in the early twentieth century. The tower witnessed the technological advancements of the railroad and is associated with the ambitious expansion and electrification plans of the Long Island Rail Road during one of the company's most productive periods, which permanently influenced local and regional patterns of development.