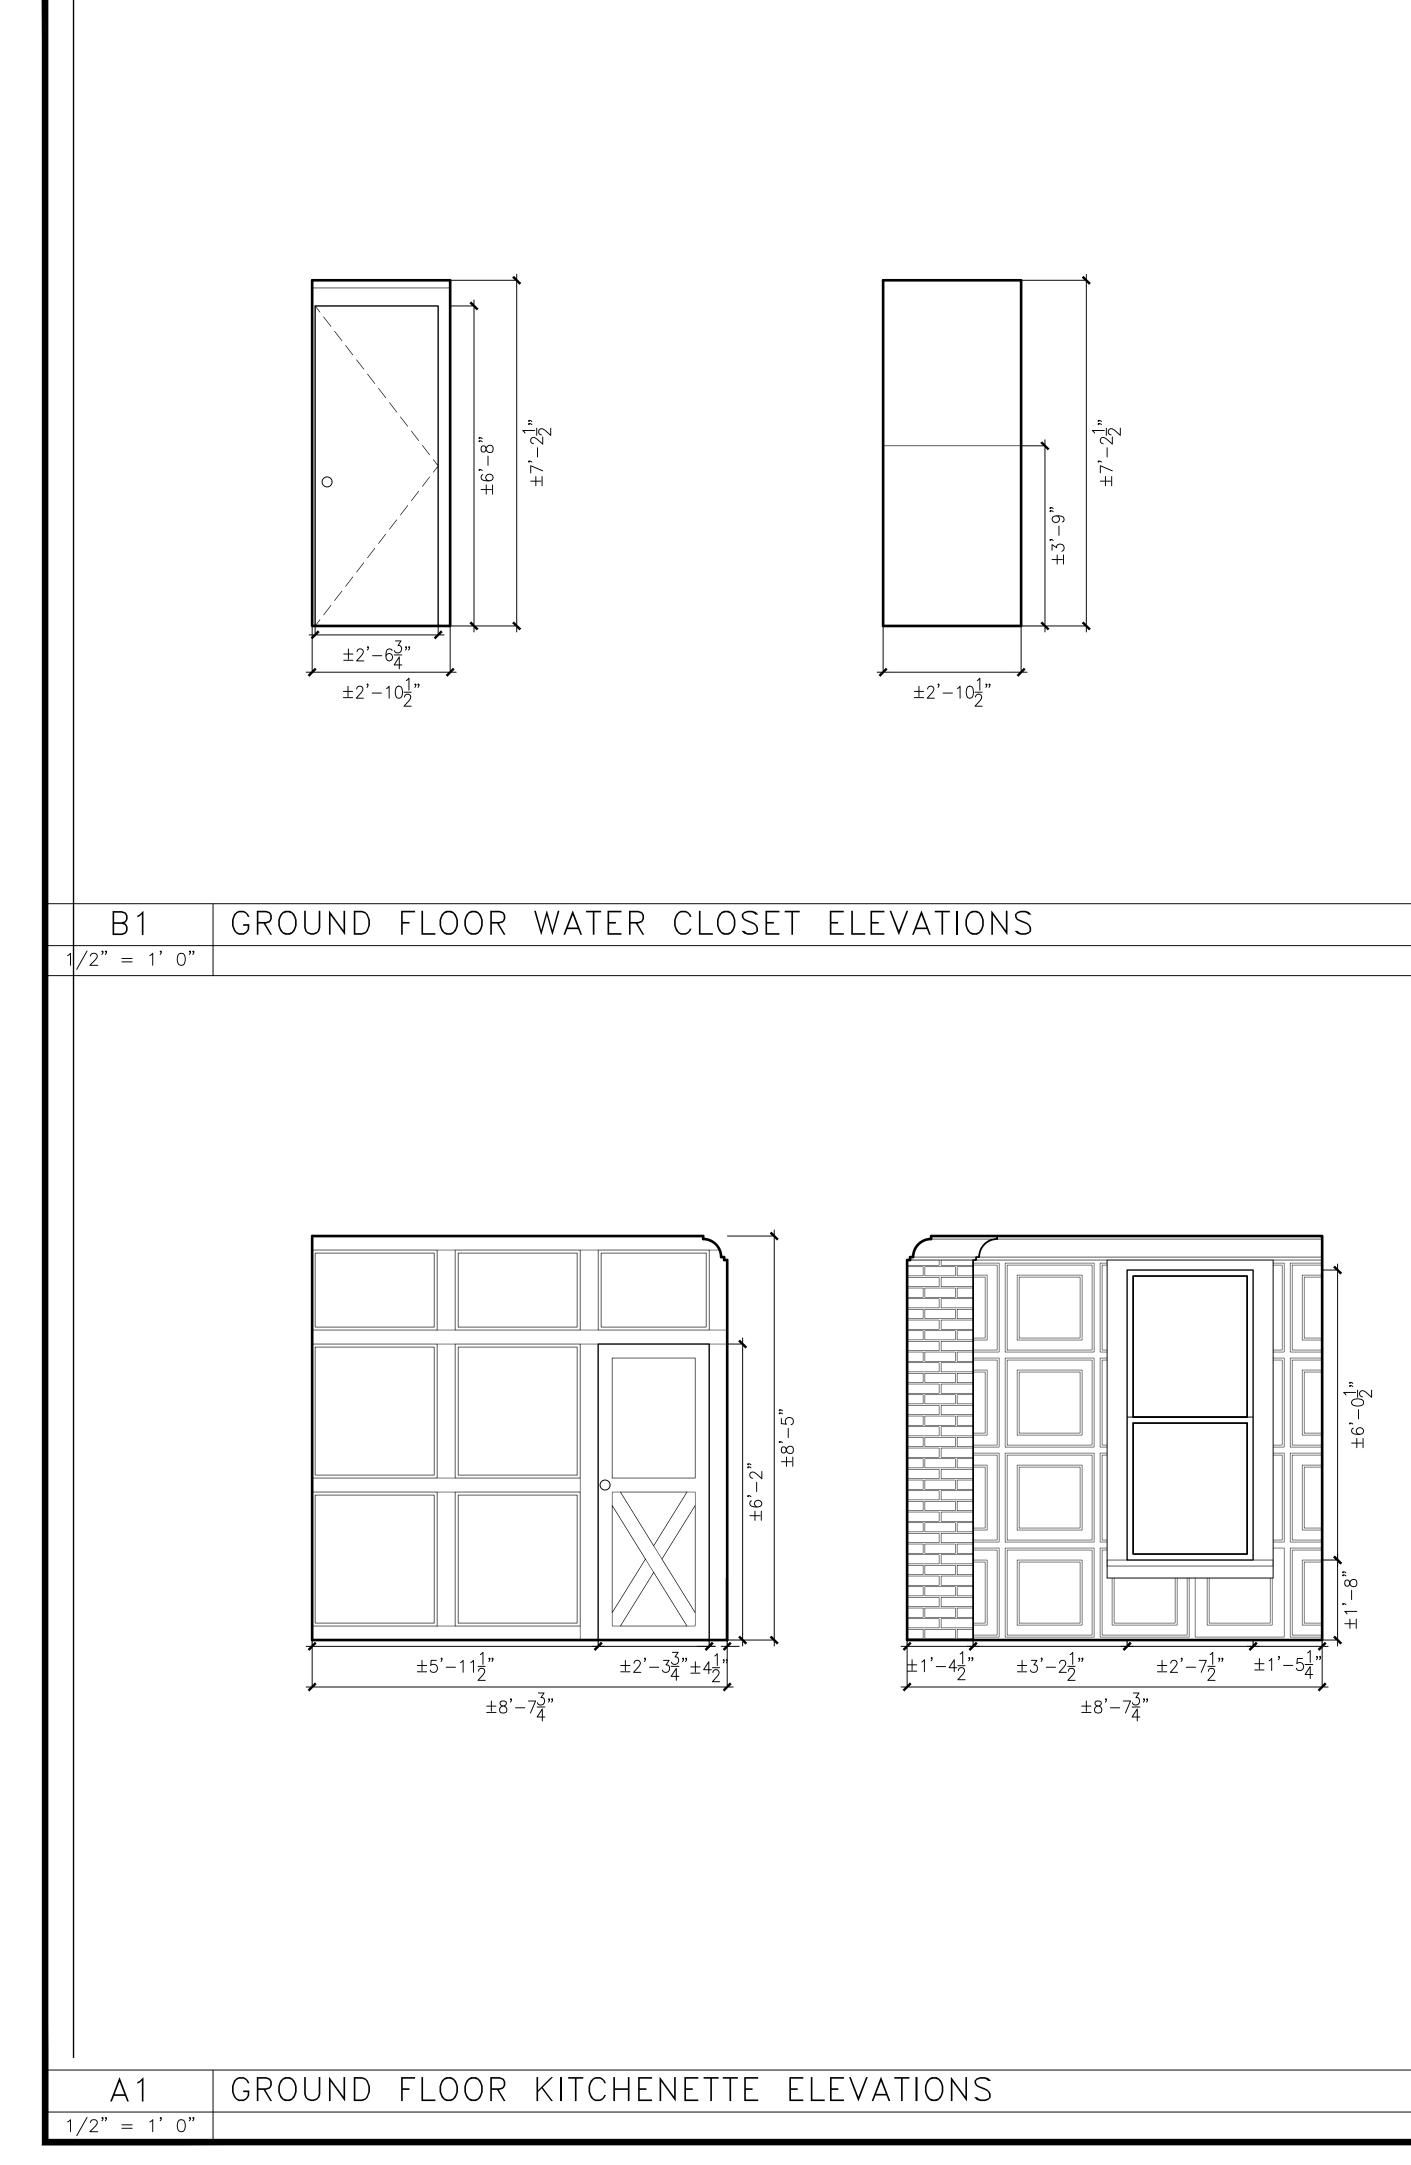

## LIST OF DRAWINGS

| A-001                            | COVER SHE                                                                                 |
|----------------------------------|-------------------------------------------------------------------------------------------|
| A-101                            | GROUND FI                                                                                 |
| A-102                            | SECOND FL                                                                                 |
| A-103                            | ROOF PLAN                                                                                 |
| A-201                            | NORTH ELE                                                                                 |
| A-202                            | SOUTH ELE                                                                                 |
| A-203                            | WEST ELE                                                                                  |
| A-204                            | EAST ELEV                                                                                 |
| A-301                            | TRANSVER                                                                                  |
| A-302                            | TRANSVER                                                                                  |
| A-303                            | LONGITUDI                                                                                 |
| A-304                            | LONGITUDI                                                                                 |
| A-601<br>A-602<br>A-603<br>A-604 | GROUND FI<br>INTERIOR E<br>GROUND FI<br>CLOSET IN<br>2ND FLOOF<br>2ND FLOOF<br>INTERIOR E |
| A-801                            | REFLECTED                                                                                 |
| A-802                            | REFLECTED                                                                                 |

|                                                                                                                                            | EASTONARCHITECTS<br>20 WEST 44TH STREET, SUITE 604<br>NEW YORK, NY 10036<br>212-779-9570 TEL                                                                                                                                                                                                                                                                                                                 |
|--------------------------------------------------------------------------------------------------------------------------------------------|--------------------------------------------------------------------------------------------------------------------------------------------------------------------------------------------------------------------------------------------------------------------------------------------------------------------------------------------------------------------------------------------------------------|
| AD                                                                                                                                         | OWNERSHIP AND USE OF DOCUMENTS:<br>DRAWINGS AND SPECIFICATIONS AS INSTRUMENTS OF PROFESSIONAL SERVICE ARE<br>AND SHALL REMAIN THE PROPERTY OF THE ARCHITECT. THESE DOCUMENTS ARE<br>NOT TO BE USED IN WHOLE OR IN PART, FOR ANY OTHER PROJECTS OR PURPOSES, OR<br>BY ANY OTHER PARTIES, THAN THOSE PROPERLY AUTHORIZED BY CONTRACT.<br>WITHOUT THE SPECIFIC WRITTEN AUTHORIZATION OF EASTON ARCHITECTS, LLP. |
|                                                                                                                                            |                                                                                                                                                                                                                                                                                                                                                                                                              |
|                                                                                                                                            |                                                                                                                                                                                                                                                                                                                                                                                                              |
|                                                                                                                                            |                                                                                                                                                                                                                                                                                                                                                                                                              |
| AWINGS                                                                                                                                     |                                                                                                                                                                                                                                                                                                                                                                                                              |
| COVER SHEET                                                                                                                                |                                                                                                                                                                                                                                                                                                                                                                                                              |
| GROUND FLOOR PLAN<br>SECOND FLOOR PLAN<br>ROOF PLAN                                                                                        |                                                                                                                                                                                                                                                                                                                                                                                                              |
| NORTH ELEVATION<br>SOUTH ELEVATION<br>WEST ELEVATION<br>EAST ELEVATION                                                                     |                                                                                                                                                                                                                                                                                                                                                                                                              |
| TRANSVERSE SECTION FACING SOUTH<br>TRANSVERSE SECTION FACING NORTH<br>LONGITUDINAL SECTION FACING EAST<br>LONGITUDINAL SECTION FACING WEST |                                                                                                                                                                                                                                                                                                                                                                                                              |
| GROUND FLOOR HALLWAY AND MAIN ROOM<br>INTERIOR ELEVATIONS<br>GROUND FLOOR KITCHENETTE AND WATER<br>CLOSET INTERIOR ELEVATIONS              | 01         SHPO SUBMISSION         09/11/18                                                                                                                                                                                                                                                                                                                                                                  |
| 2ND FLOOR MAIN ROOM INTERIOR ELEVATIONS<br>2ND FLOOR STAIR HALL AND WATER CLOSET<br>INTERIOR ELEVATIONS                                    | PROJECT<br>NASSAU TOWER<br>MEASURED DRAWINGS                                                                                                                                                                                                                                                                                                                                                                 |
| REFLECTED CEILING PLAN - GROUND FLOOR<br>REFLECTED CEILING PLAN - 2ND FLOOR                                                                | 71 MAIN STREET, MINEOLA, NY 11501                                                                                                                                                                                                                                                                                                                                                                            |
| REFLECTED CEILING PLAN - ZND FLOOR                                                                                                         | MEASURED DRAWINGS<br>COVER PAGE                                                                                                                                                                                                                                                                                                                                                                              |
|                                                                                                                                            | SEAL & SIGNATURE DATE: 10/23/18<br>PROJECT No: 1814<br>DRAWING BY: TD<br>CHK BY: LE                                                                                                                                                                                                                                                                                                                          |
|                                                                                                                                            | DWG No:<br>A-001                                                                                                                                                                                                                                                                                                                                                                                             |
|                                                                                                                                            | 1 OF 18                                                                                                                                                                                                                                                                                                                                                                                                      |