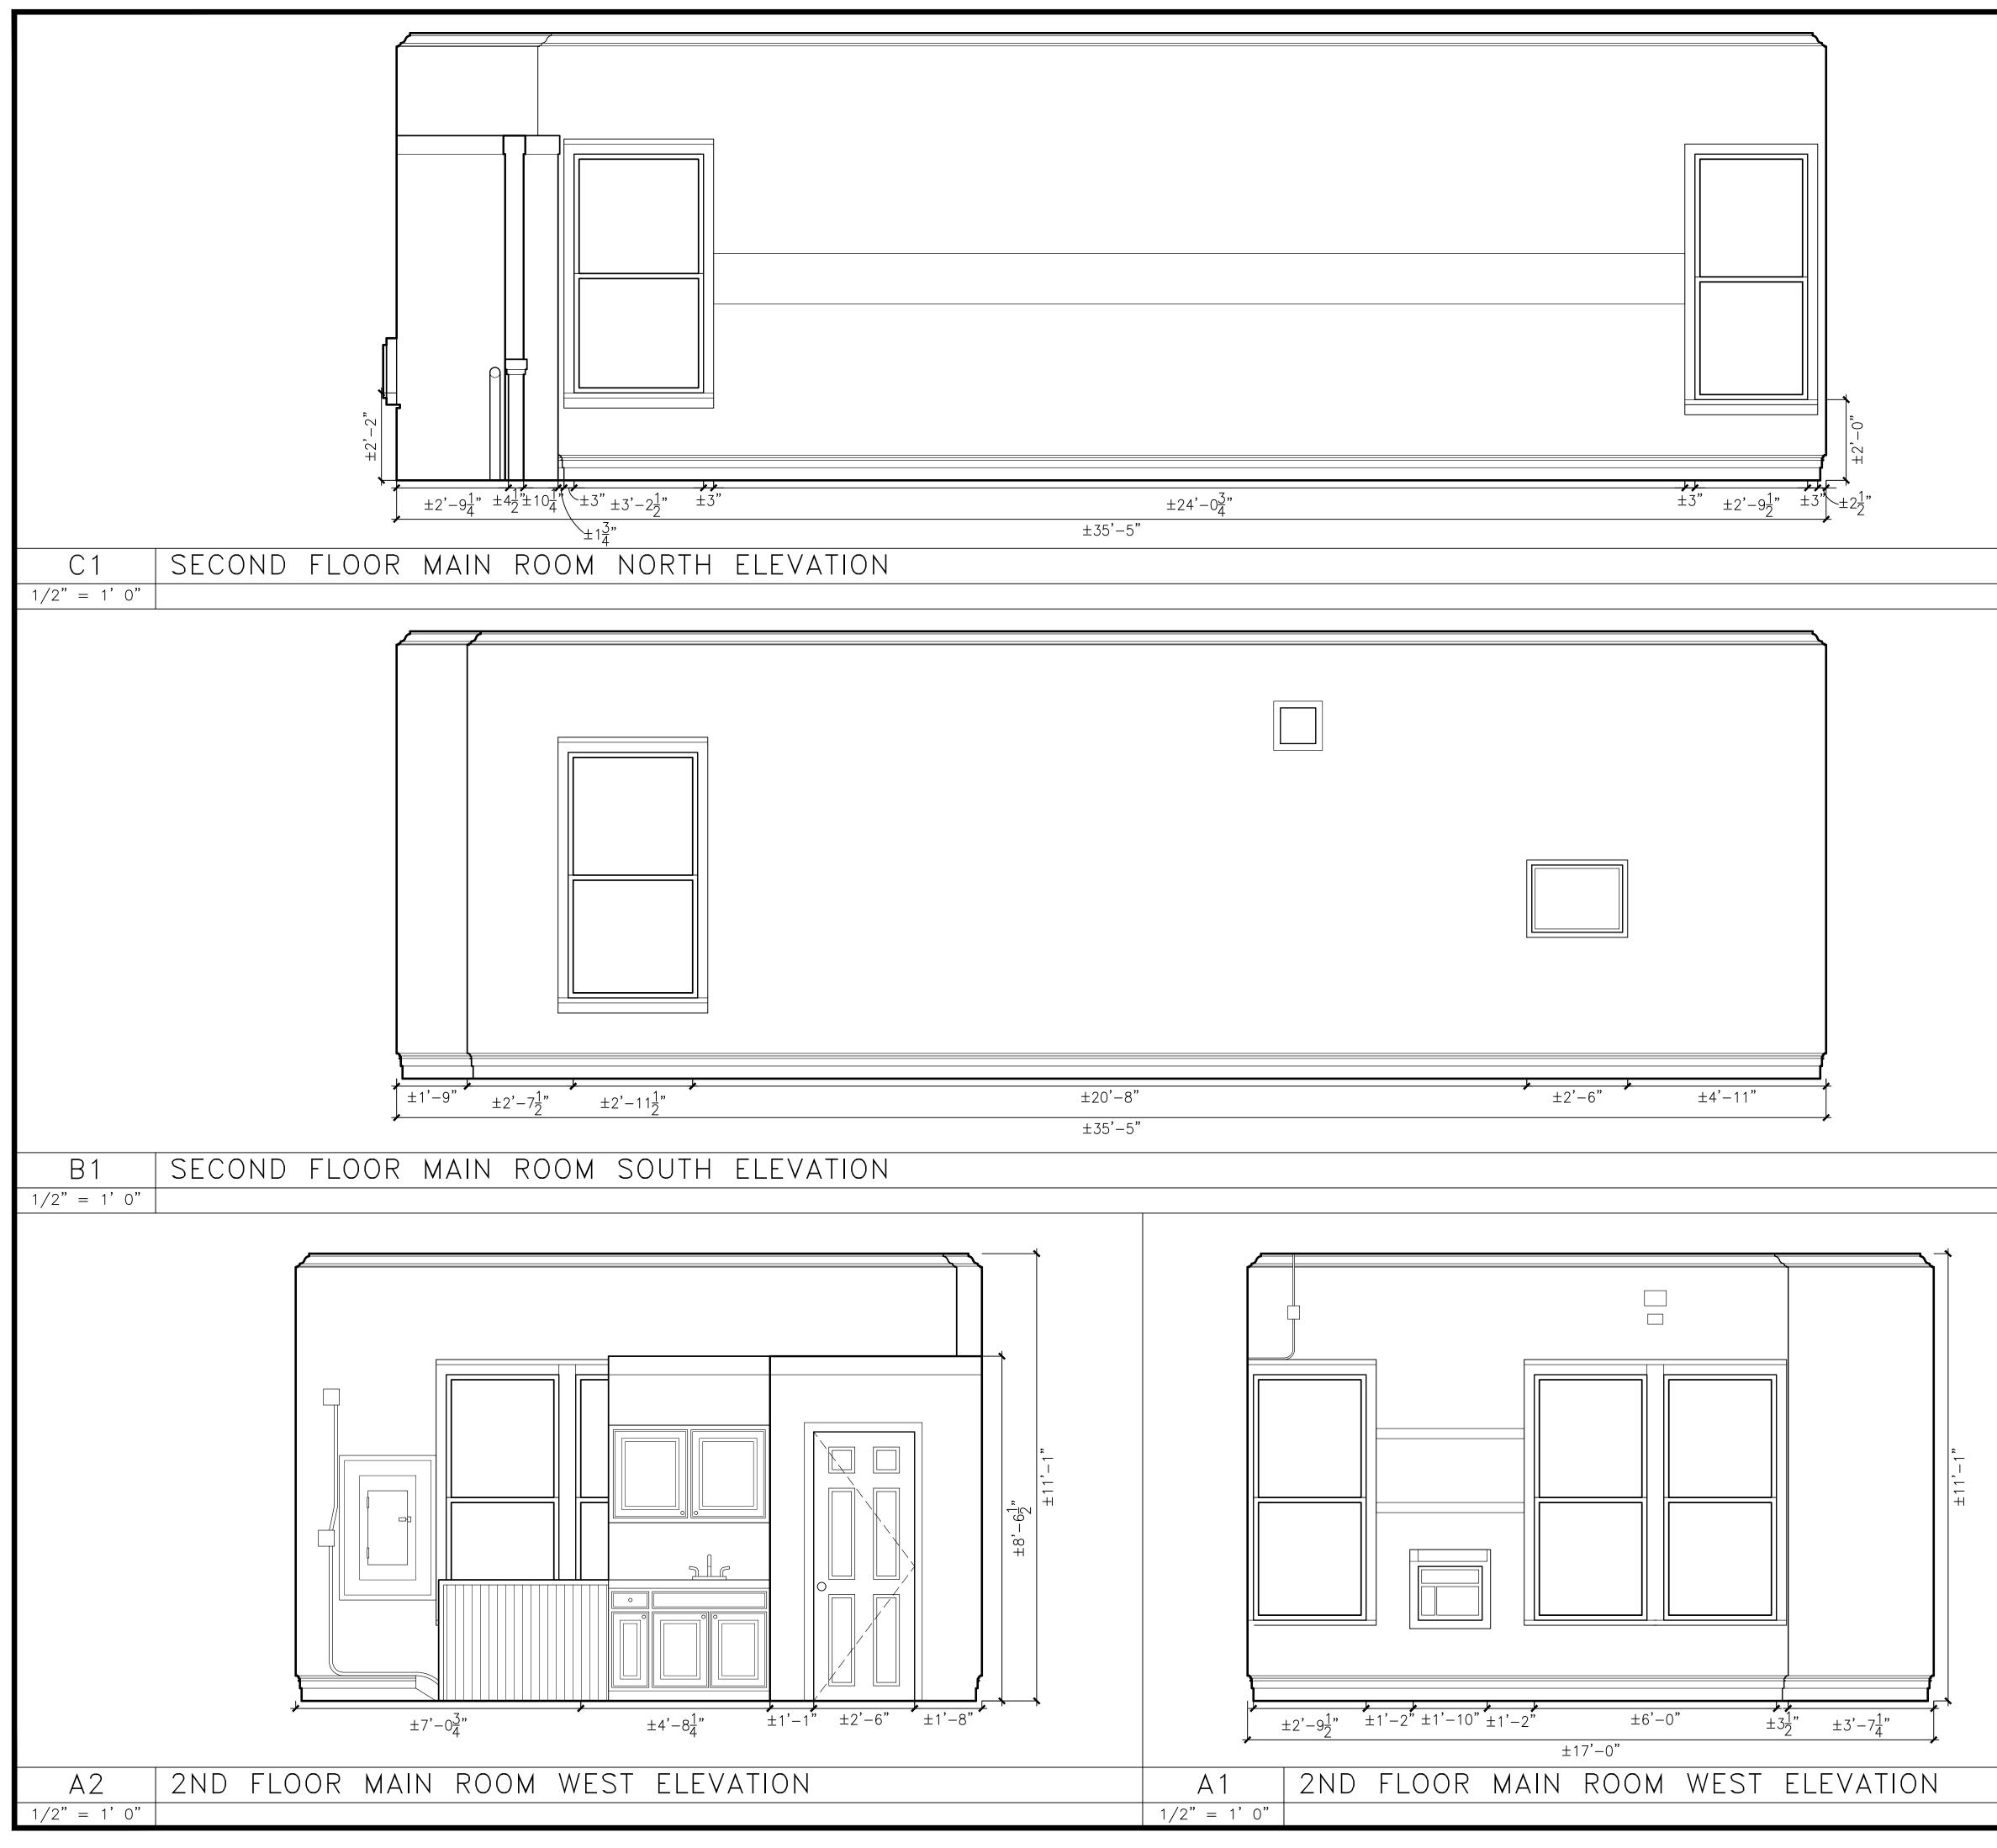

|                     |                                                                                                                               |                                               | 14 OF 18                    |



| PROJECT<br>NASSAU TOWER<br>MEASURED DRAWINGS<br>71 MAIN STREET, MINEOLA, NY 11501<br>MEASURED DRAWINGS<br>2ND FLOOR MAIN ROOM<br>INTERIOR ELEVATIONS